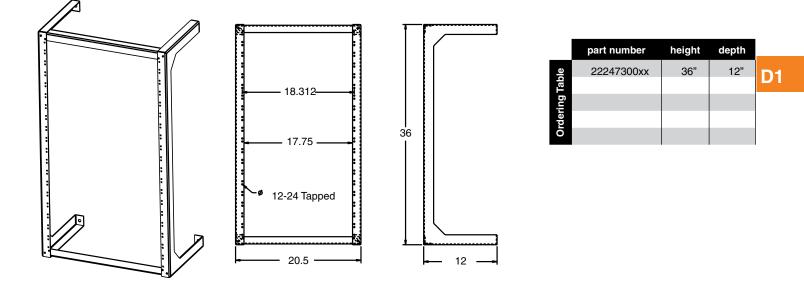

## BOLTED WALL MOUNT FRAME (19" EQUIPMENT)

ح 22247200xx

|                | Part Number | Height | Depth |
|----------------|-------------|--------|-------|
| e              | 22230901XX  | 36"    | 12"   |
| Ordering Table | 22247200XX  | 36"    | 22"   |
| jing           |             |        |       |
| rder           |             |        |       |
| ō              |             |        |       |