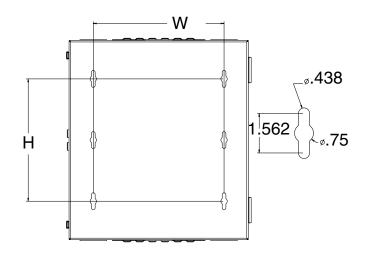

Modified:03/08/2017

WALLMOUNT ENCLOSURE

| Mounting | W    |
|----------|------|
| 19"      | 15.5 |
| 23"      | 19.5 |
|          |      |

| Height | н    |
|--------|------|
| 24"    | 14.5 |
| 36"    | 26.5 |
| 48"    | 38.5 |
|        |      |

| W                                                                                                                                                           | AA | BB | CC | D        | Ε                                                                           | F                          | XX                                                                        |
|-------------------------------------------------------------------------------------------------------------------------------------------------------------|----|----|----|----------|-----------------------------------------------------------------------------|----------------------------|---------------------------------------------------------------------------|
| ₩: ( Wallmount enclosure)                                                                                                                                   |    |    |    |          |                                                                             |                            | <i>XX: FINISH CODE</i><br>30 = telco gray<br>31 = gray                    |
| AA: outside height                                                                                                                                          |    |    |    |          |                                                                             |                            | 64 = blue                                                                 |
| <ul> <li>24" = 24" overall height</li> <li>36" = 36" overall height</li> <li>48" = 48" overall height</li> </ul>                                            |    |    |    |          |                                                                             | 0 =                        | Mounting Upright Spacing<br>= 1" hole spacing<br>= 1-1/4" - 1/2" EIA wide |
| <i>BB: Rack Mount Width</i><br><b>19</b> <sup>°</sup> = 19 <sup>°</sup> rack mounting width<br><b>23</b> <sup>°</sup> = 23 <sup>°</sup> rack mounting width |    |    |    |          |                                                                             | 2 =                        | - 5/8"-5/8"-1/2"                                                          |
|                                                                                                                                                             |    |    |    | -        |                                                                             | : Door Confi               | •                                                                         |
| CC: Equipment Section Deepth                                                                                                                                |    |    |    | L        | -                                                                           |                            | s with louvers<br>noked) Plexiglass window door                           |
| 16" = 16" equipment deepth                                                                                                                                  |    |    |    |          |                                                                             | •                          | -0 Lexan window door                                                      |
|                                                                                                                                                             |    |    |    | <u>۱</u> | <b>D: Fan Optio</b><br>0 = No fan / Ic<br>1 = Two (2) fa<br>2 = Four (4) fa | ouvered top on ns @ 204 Cl | -                                                                         |