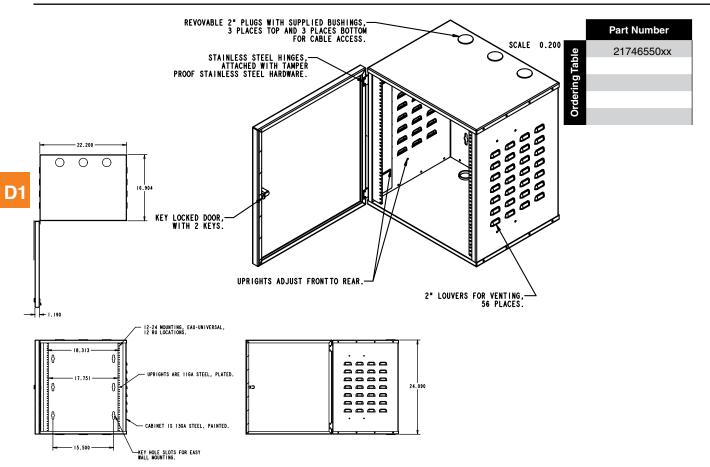

|    |    |    |          |                                                                             | •                          | -0 Lexan window door                                                      |
|                                                                                                                                                             |    |    |    | <u>۱</u> | <b>D: Fan Optio</b><br>0 = No fan / Ic<br>1 = Two (2) fa<br>2 = Four (4) fa | ouvered top on ns @ 204 Cl | -                                                                         |



#### WALL CABINET FOR 19" EQUIPMENT

## **4-Post Frames**

Modified:06/20/2014





Modified:11/24/2009





Phone: (919) 575-6426 Fax: (919) 575-4708 www.eNewton.com

Modified:08/09/2010

## BOLTED WALL MOUNT FRAME (19" EQUIPMENT)



ح 22247200xx

|                | Part Number | Height | Depth |
|----------------|-------------|--------|-------|
| e              | 22230901XX  | 36"    | 12"   |
| Ordering Table | 22247200XX  | 36"    | 22"   |
| jing           |             |        |       |
| rder           |             |        |       |
| ō              |             |        |       |

|            | Item | Qty | Description                      |
|------------|------|-----|----------------------------------|
|            | 1    | 12  | 1/4-20 Heavy hex nuts            |
| st         | 2    | 12  | 1/4 lock washer                  |
| Stock List | 3    | 2   | carriage bolt 1/4-20 x 3/