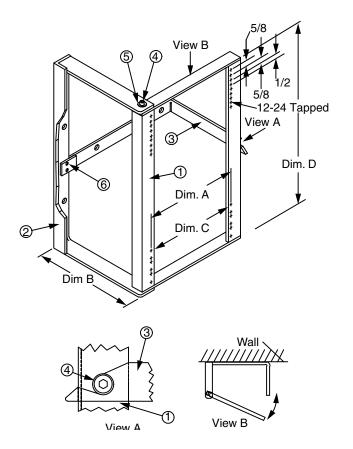

#### Key features

- Symmetric design allows enclosure to be wall mounted so doormay hinge on left or right hand-side.
- Three (3) sections (door, equipment, and mounting) are securedfrom each other via different key-codes which allows for access to front and rear of equipment.
- Set of two (2), U-shaped mounting uprights tapped #12-24. See below for hole pattern options.
- Six (6) 3" holes in mounting section for cable management.
- Multiple fan options available.

| W                                                                                                                                                           | AA | BB | CC | D        | Ε                                                                           | F                          | XX                                                                        |
|-------------------------------------------------------------------------------------------------------------------------------------------------------------|----|----|----|----------|-----------------------------------------------------------------------------|----------------------------|---------------------------------------------------------------------------|
| ₩: ( Wallmount enclosure)                                                                                                                                   |    |    |    |          |                                                                             |                            | <i>XX: FINISH CODE</i><br>30 = telco gray<br>31 = gray                    |
| AA: outside height                                                                                                                                          |    |    |    |          |                                                                             |                            | 64 = blue                                                                 |
| <ul> <li>24" = 24" overall height</li> <li>36" = 36" overall height</li> <li>48" = 48" overall height</li> </ul>                                            |    |    |    |          |                                                                             | 0 =                        | Mounting Upright Spacing<br>= 1" hole spacing<br>= 1-1/4" - 1/2" EIA wide |
| <i>BB: Rack Mount Width</i><br><b>19</b> <sup>°</sup> = 19 <sup>°</sup> rack mounting width<br><b>23</b> <sup>°</sup> = 23 <sup>°</sup> rack mounting width |    |    |    |          |                                                                             | 2 =                        | - 5/8"-5/8"-1/2"                                                          |
|                                                                                                                                                             |    |    |    | -        |                                                                             | : Door Confi               | •                                                                         |
| CC: Equipment Section Deepth                                                                                                                                |    |    |    | L        | -                                                                           |                            | s with louvers<br>noked) Plexiglass window door                           |
| 16" = 16" equipment deepth                                                                                                                                  |    |    |    |          |                                                                             | •                          | -0 Lexan window door                                                      |
|                                                                                                                                                             |    |    |    | <u>۱</u> | <b>D: Fan Optio</b><br>0 = No fan / Ic<br>1 = Two (2) fa<br>2 = Four (4) fa | ouvered top on ns @ 204 Cl | -                                                                         |