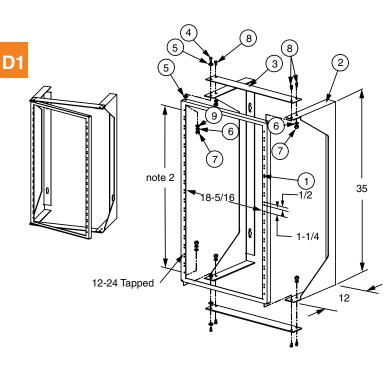

#### WALL MOUNTED GATED EQUIPMENT RACK

|          | part number | Α        | В   | С       | D       | Mtg Spc |
|----------|-------------|----------|-----|---------|---------|---------|
|          | 00404801xx  | 18-5/16" | 10" | 17-3/4" | 17"     | 9       |
|          | 00404802xx  | 22-5/16" | 10" | 21-3/4" | 17"     | 9       |
| lable    | 21076800xx  | 18-5/16" | 24" | 17-3/4" | 36-1/2" | 20      |
| 5        | 21076801xx  | 18-5/16" | 14" | 17-3/4" | 24"     | 13      |
| Ordening | 21076802xx  | 18-5/16" | 17" | 17-3/4" | 32-3/4" | 18      |
|          | 21076803xx  | 18-5/16" | 18" | 17-3/4" | 36-1/2" | 20      |
|          | 21076804xx  | 18-5/16" | 18" | 17-3/4" | 17"     | 9       |
|          | 21076805xx  | 18-5/16" | 18" | 17-3/4" | 48"     | 26      |