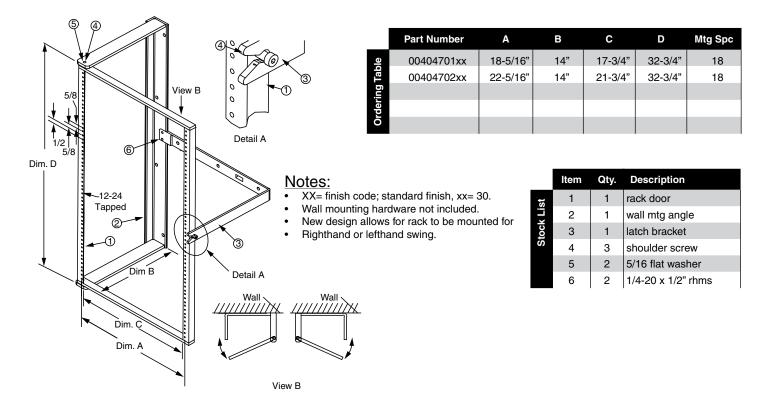

#### WALL MOUNTED GATED EQUIPMENT RACK

|          | part number | Α        | В   | С       | D       | Mtg Spc |
|----------|-------------|----------|-----|---------|---------|---------|
|          | 00404801xx  | 18-5/16" | 10" | 17-3/4" | 17"     | 9       |
|          | 00404802xx  | 22-5/16" | 10" | 21-3/4" | 17"     | 9       |
| lable    | 21076800xx  | 18-5/16" | 24" | 17-3/4" | 36-1/2" | 20      |
| 5        | 21076801xx  | 18-5/16" | 14" | 17-3/4" | 24"     | 13      |
| Ordening | 21076802xx  | 18-5/16" | 17" | 17-3/4" | 32-3/4" | 18      |
|          | 21076803xx  | 18-5/16" | 18" | 17-3/4" | 36-1/2" | 20      |
|          | 21076804xx  | 18-5/16" | 18" | 17-3/4" | 17"     | 9       |
|          | 21076805xx  | 18-5/16" | 18" | 17-3/4" | 48"     | 26      |

|            | Item | Qty. | Description        |
|------------|------|------|--------------------|
| st         | 1    | 1    | rack door          |
| ٢Li        | 2    | 1    | wall mtg angle     |
| Stock List | 3    | 1    | latch bracket      |
| S          | 4    | 3    | shoulder screw     |
|            | 5    | 2    | 5/16 flat washer   |
|            | 6    | 2    | 1/4-20 x 1/2" rhms |
|            |      |      |                    |

Notes:

• XX= finish code; standard finish, xx= 30.

• Wall mounting hardware not included.