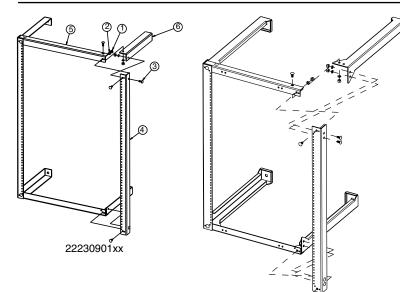

## BOLTED WALL MOUNT FRAME (19" EQUIPMENT)

ح 22247200xx

|                | Part Number | Height | Depth |
|----------------|-------------|--------|-------|
| e              | 22230901XX  | 36"    | 12"   |
| Ordering Table | 22247200XX  | 36"    | 22"   |
| jing           |             |        |       |
| rder           |             |        |       |
| ō              |             |        |       |

|            | Item | Qty | Description                      |
|------------|------|-----|----------------------------------|
|            | 1    | 12  | 1/4-20 Heavy hex nuts            |
| st         | 2    | 12  | 1/4 lock washer                  |
| Stock List | 3    | 2   | carriage bolt 1/4-20 x 3/4       |
| toc        | 4    | 2   | 36" wall mounting rack upright   |
| 0)         | 5    | 2   | wall mounting top & bottom angle |
|            | 6    | 4   | wall mounting rack bracket       |

### Note:

- 22247200xx is a heavy duty wallmount rack. Rack is designed to hold up to 250 lbs of equipment.
- Make sure mounting wall is adaquate to support rack with loaded weight.
- Kit comes unassembled