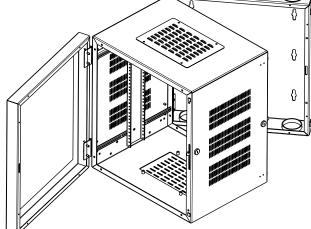

#### WALL CABINET FOR 19" EQUIPMENT

## Material

- Frame : 11 and 13 gauge steel fully welded chassis
- Doors : 16 gauge steel
- Mounting Uprights : Zinc-plated 11 gauge steel

#### Key features

- Symmetric design allows enclosure to be wall mounted so doormay hinge on left or right hand-side.
- Three (3) sections (door, equipment, and mounting) are securedfrom each other via different key-codes which allows for access to front and rear of equipment.
- Set of two (2), U-shaped mounting uprights tapped #12-24. See below for hole pattern options.
- Six (6) 3" holes in mounting section for cable management.
- Multiple fan options available.