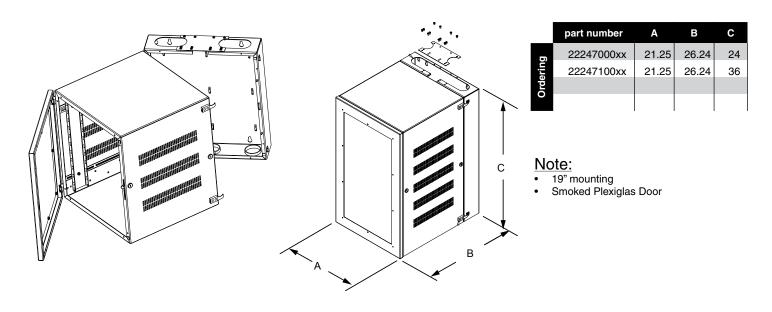

## BOLTED WALL MOUNT FRAME (19" EQUIPMENT)

ح 22247200xx

|                | Part Number | Height | Depth |
|----------------|-------------|--------|-------|
| e              | 22230901XX  | 36"    | 12"   |
| Ordering Table | 22247200XX  | 36"    | 22"   |
| jing           |             |        |       |
| rder           |             |        |       |
| ō              |             |        |       |

### Note:

- 22247200xx is a heavy duty wallmount rack. Rack is designed to hold up to 250 lbs of equipment.
- Make sure mounting wall is adaquate to support rack with loaded weight.
- Kit comes unassembled