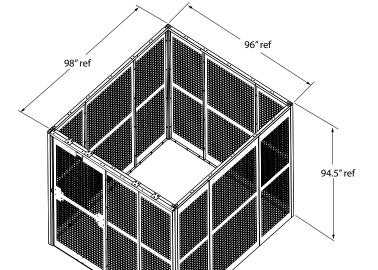

### 4 Walls

| Newton Number | Description           |
|---------------|-----------------------|
| 2229920048    | Complete 8' x 8' cage |

Intended for the "Right When You Need It" market, Newton has created selected pre-kitted assemblies. These assemblies will be available with a much shorter lead time than the less conventional cage configurations.

Currently available is an 8'W x 8'D x 8'H complete cage kit with 1.5" square hole panels and door.

#### Note:

 96" is from center to center of Vertical Post. Overall dimension is 98" x 98".