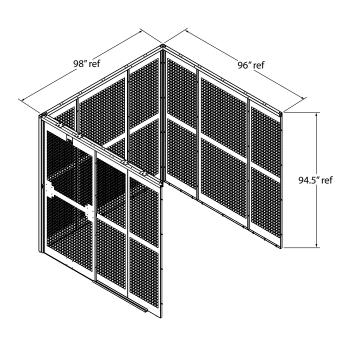

#### Note:

 96" is from center to center of Vertical Post. Overall dimension is 98" x 98".

### 3 Walls

| <b>Newton Number</b> | Description   |  |
|----------------------|---------------|--|
| 2229930048           | 3 wall add on |  |

Also available is the 8' x 8' add-on kit. (Note – this add-on kit is supplemental and is to be used when the above 8'W x 8'D x 8'H has already been installed.) The add-on kit consists of sufficient parts to complete three sides of a square cage. The fourth side will already exist from the cage to which it is being joined.