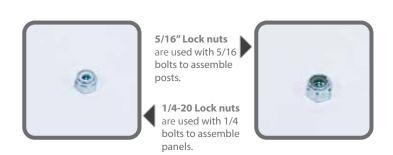

## Nylon Nut

| Newton P/N | Size            | Description           |
|------------|-----------------|-----------------------|
| 2229540011 | 1/4-20 Lock Nut | Nylon Insert Lock Nut |
| 2229520011 | 5/16" Lock Nut  | Nylon Insert Lock Nut |