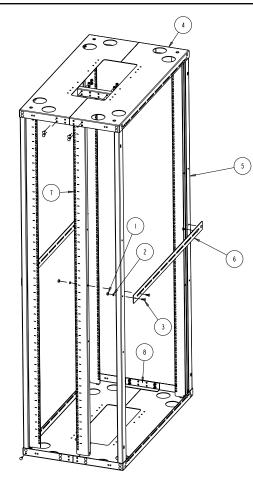

#### Stock List

| ltem | QTY | Description                      |
|------|-----|----------------------------------|
| 1    | 64  | 5/16-18 Heavy hex nuts           |
| 2    | 64  | 5/16 lock washer                 |
| 3    | 64  | 5/16-18 x 3/4" carriage bolt     |
| 4    | 4   | 4-post server frame top & bottom |
| 5    | 4   | 4-post server frame corner post  |
| 6    | 4   | t4-post server frame extender    |
| 7    | 2   | 4-post server frame side rail    |
| 8    | 4   | 4-post server frame upright      |
|      |     |                                  |

#### **4-POST SERVER FRAME KIT**