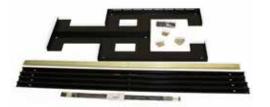

## Unpacks like this

Assembles like this

#### Stock List

| ltem | QTY | Description                      |
|------|-----|----------------------------------|
| 1    | 64  | 5/16-18 Heavy hex nuts           |
| 2    | 64  | 5/16 lock washer                 |
| 3    | 64  | 5/16-18 x 3/4" carriage bolt     |
| 4    | 4   | 4-post server frame top & bottom |
| 5    | 4   | 4-post server frame corner post  |
| 6    | 4   | t4-post server frame extender    |
| 7    | 2   | 4-post server frame side rail    |
| 8    | 4   | 4-post server frame upright      |
|      |     |                                  |