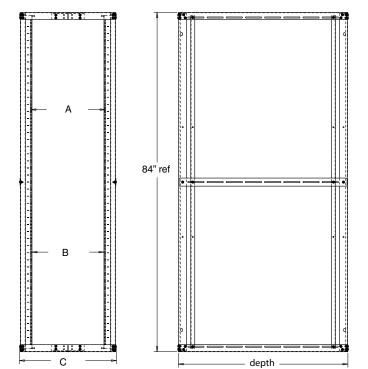

#### Configuration

| Width | А         | В       | с   |
|-------|-----------|---------|-----|
| 19"   | 18-15/16" | 17-3/4" | 24" |
| 23"   | 22-15/16" | 21-3/4" | 28" |