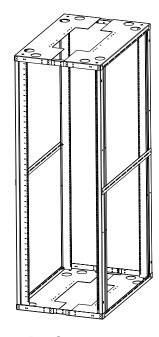

| Width | А         | В       | с   |
|-------|-----------|---------|-----|
| 19"   | 18-15/16" | 17-3/4" | 24" |
| 23"   | 22-15/16" | 21-3/4" | 28" |

#### Stock List

| ltem | QTY | Description                      |
|------|-----|----------------------------------|
| 1    | 64  | 5/16-18 Heavy hex nuts           |
| 2    | 64  | 5/16 lock washer                 |
| 3    | 64  | 5/16-18 x 3/4" carriage bolt     |
| 4    | 4   | 4-post server frame top & bottom |
| 5    | 4   | 4-post server frame corner post  |
| 6    | 4   | t4-post server frame extender    |
| 7    | 2   | 4-post server frame side rail    |
| 8    | 4   | 4-post server frame upright      |
|      |     |                                  |

#### Notes:

• Frame must be anchored to the floor for toploading stability.



19" configuration

23" configuration