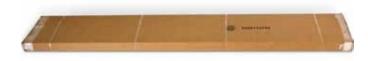

# Ships like this

### **Innovative Design**

- 1. **Simple design....** Compatible with Newton Vertical cable managers (NSCM series) Mounting holes to attach four sizes of cable rack to the top. Cable management access in top and base.
- Easy to assemble....Once unpacked, this frame will typically take about an hour to assemble. All of the bolts are a carriage bolt style, allowing assembly by one person and giving the added benefit of a self squaring feature.
- 3. **Packaging....** The deepest server frame is an impressive 24W x 42D x 84H when assembled but when shipped, the box is less than 85" x 16" x 3" and can be shipped by most major carriers without a pallet.
- 4. **Cost effective.....**Bolt together design reduces part count and cost. Flat pack container drastically cuts shipping costs.
- 5. *Flexibility...* Equipment mounting uprights designed to accept cage nuts in various sizes. Frame is easily converted from 19" to 23" width.
- 6. **Custom Applications....** If this is not an exact match of what you are looking for, Newton can custom design a server frame to your requirements. All we need is a small *minimum purchase* and we can *customize* the frame for height, depth, mounting hole spacing, color etc....just call and ask !