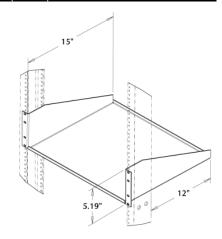

- Sturdy, lightweight 0.09" aluminum construction
- Extra wide for data equipment mounting
- 50 pound, evenly distributed capacity
- Mounting hardware not included

Single-Sided, Vented, Aluminum Shelf

| Part Number                                               | Description                              | Depth |
|-----------------------------------------------------------|------------------------------------------|-------|
| NDRS191515xx                                              | Single-Sided Vented Shelf 19" rack mount | 15"   |
| NDRS231515xx                                              | Single-Sided Vented Shelf 23" rack mount | 15"   |
| xx=Color   23 = Brushed Aluminum : 30 = Gray : 47 = Black |                                          |       |

- Sturdy, lightweight 0.09" aluminum construction
- Air-flow perforations
- Extra wide for data equipment mounting
- 50 pound, evenly distributed capacity
- Mounting hardware not included

**Double-Sided, Aluminum Shelf** 