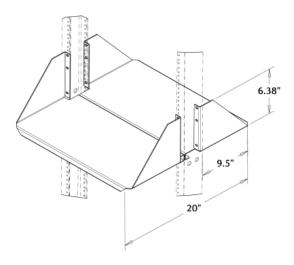

## **INSTRUMENT COMPANY**

Heavy-Duty, Double-Sided, Aluminum Shelf

| Part number                                               | Description                           | Depth |
|-----------------------------------------------------------|---------------------------------------|-------|
| NDRS191021xx                                              | HD, Double-Sided Shelf 19" rack mount | 20"   |
| NDRS231021xx                                              | HD, Double-Sided Shelf 23" rack mount | 20"   |
| xx=Color   23 = Brushed Aluminum : 30 = Gray : 47 = Black |                                       |       |

- Sturdy, lightweight 0.09" aluminum construction
- Extra wide for data equipment mounting
- 200 pound, evenly distributed capacity
- Mounts on double-sided, 3"-channel racks only
- Mounting hardware not included