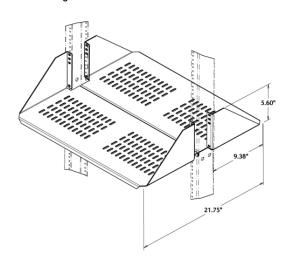

| Part Number                                               | Description                       | Depth |
|-----------------------------------------------------------|-----------------------------------|-------|
| NDRS191120xx                                              | Double-Sided Shelf 19" rack mount | 21¾"  |
| NDRS231120xx                                              | Double-Sided Shelf 23" rack mount | 21¾"  |
| xx=Color   23 = Brushed Aluminum : 30 = Gray : 47 = Black |                                   |       |

- Sturdy, lightweight 0.09" aluminum construction
- Extra wide for data equipment mounting
- 100 pound, evenly distributed capacity
- Mounts on double-sided, 3"-channel racks only
- Mounting hardware not included