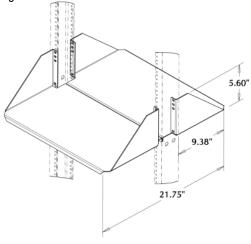

## **INSTRUMENT COMPANY**

Heavy-Duty, Double-Sided, Aluminum Shelf

| Part number                                               | Description                           | Depth |
|-----------------------------------------------------------|---------------------------------------|-------|
| NDRS191021xx                                              | HD, Double-Sided Shelf 19" rack mount | 20"   |
| NDRS231021xx                                              | HD, Double-Sided Shelf 23" rack mount | 20"   |
| xx=Color   23 = Brushed Aluminum : 30 = Gray : 47 = Black |                                       |       |

- Sturdy, lightweight 0.09" aluminum construction
- Extra wide for data equipment mounting
- 200 pound, evenly distributed capacity
- Mounts on double-sided, 3"-channel racks only
- Mounting hardware not included