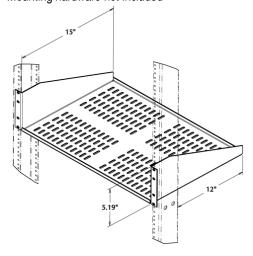

## **EQUIPMENT RACK ACCESSORIES**

Customer Premise Newton Data Equipment Rack (*NDR*) Shelves and Hardware

Single-Sided, Aluminum Shelf

| Part Number                                               | Description                       | Depth |
|-----------------------------------------------------------|-----------------------------------|-------|
| NDRS191510xx                                              | Single-Sided Shelf 19" rack mount | 15"   |
| NDRS231510xx                                              | Single-Sided Shelf 23" rack mount | 15"   |
| xx=Color   23 = Brushed Aluminum : 30 = Gray : 47 = Black |                                   |       |

- Sturdy, lightweight 0.09" aluminum construction
- Extra wide for data equipment mounting
- 50 pound, evenly distributed capacity
- Mounting hardware not included

Single-Sided, Vented, Aluminum Shelf

| Part Number                                               | Description                              | Depth |
|-----------------------------------------------------------|------------------------------------------|-------|
| NDRS191515xx                                              | Single-Sided Vented Shelf 19" rack mount | 15"   |
| NDRS231515xx                                              | Single-Sided Vented Shelf 23" rack mount | 15"   |
| xx=Color   23 = Brushed Aluminum : 30 = Gray : 47 = Black |                                          |       |