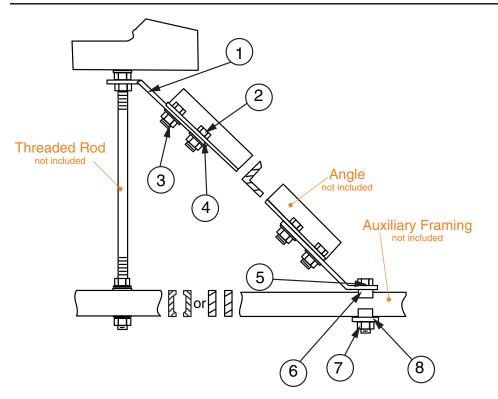

## SUPPORTING AND BRACING PARALLEL AUXILIARY FRAMING FROM CEILING

## Stock List

-

| ltem | QTY | Description           |
|------|-----|-----------------------|
| 1    | 2   | Brace                 |
| 2    | 4   | 1/2"-13 X 1-1/4" HHCS |
| 3    | 4   | 1/2″-13 Nut           |
| 4    | 4   | 1/2" Lock Washer      |
| 5    | 1   | 5/8"-11 X 3-3/4" HHCS |
| 6    | 4   | Clip                  |
| 7    | 5   | 5/8″_11 Nut           |

7 5 5/8"-11 Nut 8 3 5/8"- Lock Washer

## Notes:

- XX = finish code; standard finish, XX = 30.
- Auxiliary framing not included; refer to 001021xxxx or 001022xxxx.
- Mounting hardware not included; refer to 003022xxxx.
- Angles not included; refer to 003034xxxx.
- Holes drilled in angle by installer.