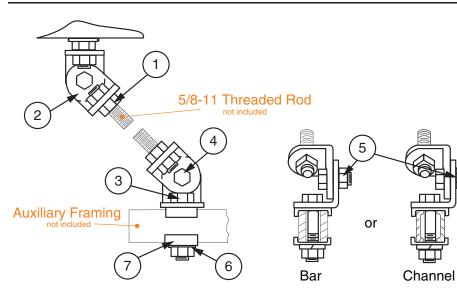

## **Ordering Table**

| Part Number | Aux     |
|-------------|---------|
| 00104000xx  | Bar     |
| 00104001xx  | Channel |

## Stock List

| Item | QTY | Description           |
|------|-----|-----------------------|
| 1    | 5   | 5/8″-11 Nut           |
| 2    | 4   | Bracket               |
| 3    | 1   | 5/8"-11 X 3-1/4" HHCS |
| 4    | 2   | 1/2"-13 X 1-1/4" HHCS |
| 5    | 2   | 1/2"-13 Nut           |
| 6    | 1   | 5/8 Lock Washer       |
| 7    | 2   | Clip                  |
|      |     |                       |

## Notes:

- Finish is zinc plated and gold chromate, finish code 10.
- Aux framing not included; refer to 001021 or 001002.
- Threaded Rod not included; refer to 003022.