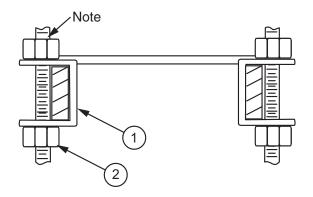

## SUPPORTING CABLE RACK (BOTH SIDES) FROM AUXILIARY FRAMING OR CEILING

Modified:10/15/2009

|          | part number | CR side bar | threaded rod |
|----------|-------------|-------------|--------------|
| <u>e</u> | 2137630310  | 1-1/2″      | 1/2″-13      |
| Table    | 2137630410  | 2″          | 1/2″-13      |
| ring     | 0020470010  | 1-1/2″      | 5/8″-11      |
| Ordering | 0020470110  | 2″          | 5/8″-11      |
| ō        |             |             |              |

## Notes:

- Finish is zinc plated and gold chromate.

  Not included; refer to 003021or 003022 for required threaded rod.

|            | Item | Qty | Description |
|------------|------|-----|-------------|
| st         | 1    | 2   | bracket     |
| Stock List | 2    | 4   | nut         |
| toc        |      |     |             |
| o)         |      |     |             |