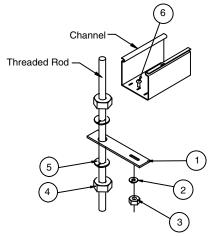

## END ACCESSIBLE THREADED ROD MOUNTING KIT - CHANNEL

|          | part number | W | н   | channel | threaded rod |
|----------|-------------|---|-----|---------|--------------|
| 6        | 0025510510  | 2 | 3.8 | 2x2     | 1/2          |
| Ordering | 0025510610  | 2 | 3.8 | 2x2     | 5/8          |
| Drde     | 0025510710  | 4 | 5.0 | 4x4     | 1/2          |
| 0        | 0025510810  | 4 | 5.0 | 4x4     | 5/8          |
|          | 0025511010  | 9 | 5.0 | 4x4     | 5/8          |

|            | Item | Qty | Description                   |
|------------|------|-----|-------------------------------|
|            | 1    | 1   | bracket                       |
| st         | 2    | ar  | 10-32 x 1/2" rhms             |
| Stock List | 3    | ar  | 10 helical spring lock washer |
| toc        | 4    | ar  | 10-32 hhn                     |
| 0)         | 5    | 2   | heavy hex nut                 |
|            | 6    | 2   | helical spring lock washer    |

## Installation Notes

- Attach the bracket utilizing accessible end of threaded rod
- •
- Mount channel or fitting with 10-32 hardware When mounting a fitting, one 13/64" hole must be drilled in the fitting. ٠