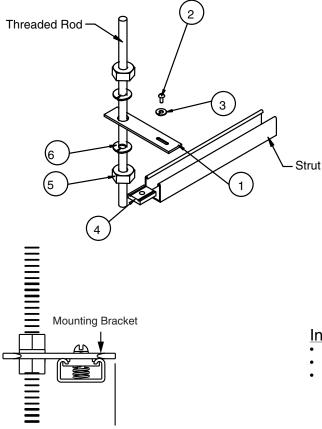

## **END ACCESSIBLE THREADED ROD MOUNTING KIT - STRUT**

|          | part number | w         | threaded rod |
|----------|-------------|-----------|--------------|
| Ordering | 0025510310  | 2.85 (72) | 1/2"         |
|          | 0025510410  | 2.85 (72) | 5/8"         |
|          |             |           |              |
|          |             |           |              |

|            | Item | Qty | Description                |
|------------|------|-----|----------------------------|
| st         | 1    | 1   | bracket                    |
| Stock List | 2    | 1   | 1/4-20 x 3/4 rhms          |
| itoc       | 3    | 1   | 1/4 helical washer         |
| 0)         | 4    | 1   | 1/4-20 spring nut          |
|            | 5    | 2   | heavy heax head nut        |
|            | 6    | 2   | helical spring lock washer |

## Installation Notes

- Attach the bracket utilizing accessible end of threaded rod.
- Mount the support strut with bolt and spring.
- When mounting a fitting, one 13/64" hole must be drilled in the fitting.