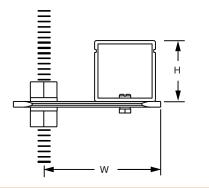

## END ACCESSIBLE THREADED ROD MOUNTING KIT - CHANNEL

|          | part number | W | н   | channel | threaded rod |
|----------|-------------|---|-----|---------|--------------|
| 6        | 0025510510  | 2 | 3.8 | 2x2     | 1/2          |
| Ordering | 0025510610  | 2 | 3.8 | 2x2     | 5/8          |
| Drde     | 0025510710  | 4 | 5.0 | 4x4     | 1/2          |
| 0        | 0025510810  | 4 | 5.0 | 4x4     | 5/8          |
|          | 0025511010  | 9 | 5.0 | 4x4     | 5/8          |