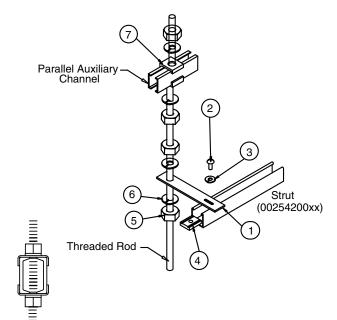

|            | Item | Qty | Description                     |
|------------|------|-----|---------------------------------|
| List       | 1    | 1   | bracket                         |
|            | 2    | 1   | 1/4-20 x 3/4 rhms               |
|            | 3    | 1   | 1/4 helical spring lock washer  |
| Stock List | 4    | 1   | 1/4-20 spring nut               |
| Stc        | 5    | 4   | heavy hex nut                   |
|            | 6    | 4   | helical spring lock washer      |
|            | 7    | 2   | parallel auxiliary framing clip |

## **Installation Instructions:**

- Attach threaded rod to the parallel auxiliary channel.
- Attach the mounting bracket at the desired position.
- Mount the support strut with bolt and spring nut.
- To mount channels or fittings use strut straight bracket mounting kit (0025560110 or 0025560210).