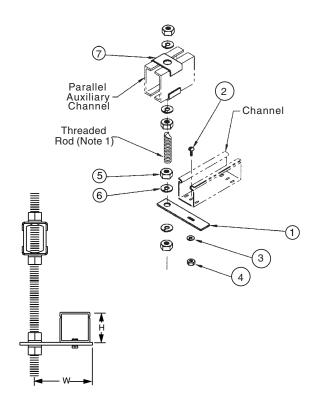

## **AUXILIARY FRAMING CHANNEL THREADED ROD MOUNTING KIT - CHANNEL**

| part number | н       | W        | channel | threaded rod |
|-------------|---------|----------|---------|--------------|
| 0025540510  | 2 (51)  | 3.8 (97) | 2x2     | 1/2"         |
| 0025540610  | 2 (51)  | 3.8 (97) | 2x2     | 5/8"         |
| 0025540710  | 4 (102) | 5 (127)  | 4x4     | 1/2"         |
| 0025540810  | 4 (102) | 5 (127)  | 4x4     | 5/8"         |

|            | Item | Qty | Description                     |
|------------|------|-----|---------------------------------|
|            | 1    | 1   | bracket                         |
|            | 2    | ar  | 10-32 x 1/2" rhms               |
| List       | 3    | ar  | 10 helical spring lock washer   |
| Stock List | 4    | ar  | 10-32 heavy hex nut             |
| Sto        | 5    | 4   | heavy hex nut                   |
|            | 6    | 4   | helical spring lock washer      |
|            | 7    | 2   | parallel auxiliary framing clip |

## **Installation Instructions:**

- Attach threaded rod to the parallel auxiliary channel.
- · Attach the mounting bracket at the desired position.
- Mount the support rail with 1/4-20 hardware.
- When mounting a fitting, one or two 13/64" holes must be drilled in the fitting.