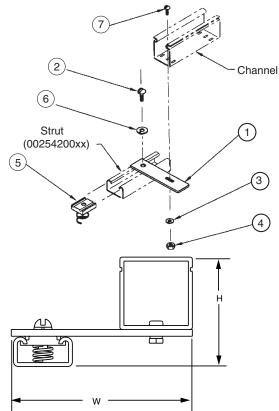

## STRUT STRAIGHT BRACKET MOUNTING KIT - CHANNEL

|          | part number | н | W    | channel |
|----------|-------------|---|------|---------|
| Ordering | 0025560110  | 3 | 5.0  | 2x2     |
|          | 0025560210  | 5 | 6.0  | 4x4     |
|          | 0025560310  | 5 | 10.0 | 4x8     |
|          |             |   |      |         |

|            | Item | Qty | Description                    |
|------------|------|-----|--------------------------------|
|            | 1    | 1   | bracket                        |
|            | 2    | 1   | 1/4-20 x 3/4 rhms              |
| List       | 3    | ar  | 1/4 helical spring lock washer |
| Stock List | 4    | ar  | heavy hex nut                  |
| Sto        | 5    | 1   | 1/4-20 spring nut              |
|            | 6    | ar  | helical spring lock washer     |
|            | 7    | ar  | rhms                           |

- Installation Instructions:
  Attach the bracket to the channel two feet from the previous support point.
  Attach the assembly to the strut with the spring nut and bolt.