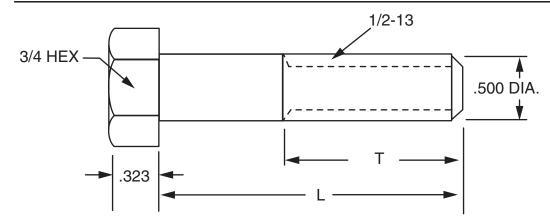

## Notes:

- Finish is zinc plated and gold chromate.
- Dimensions are nominal.
- Hardware is grade 5.
- Thread length (T) shown is minimum on screws not fully threaded.

## **Ordering Table**

| Part Number | L      | Т      |
|-------------|--------|--------|
| 0030110110  | 3/4″   | 3/4"   |
| 0030110210  | 7/8"   | 7/8″   |
| 0030110310  | 1      | 1      |
| 0030110410  | 1-1/4" | 1-1/4″ |
| 0030110510  | 1-1/2" | 1-1/4" |
| 0030110610  | 1-3/4" | 1-1/4″ |
| 0030110710  | 2      | 1-1/4" |
| 0030110810  | 2-1/4" | 1-1/4" |
| 0030110910  | 2-1/2" | 1-1/4" |
| 0030111010  | 2-3/4" | 1-1/4" |
| 0030111110  | 3      | 1-1/4″ |
| 0030111210  | 3-1/4" | 1-1/4" |
| 0030111310  | 3-1/2" | 1-1/4" |
| 0030111410  | 3-3/4" | 1-1/4″ |
| 0030111510  | 4      | 1-1/4" |
| 0030111610  | 4-1/2" | 1-1/4" |
| 0030111710  | 5      | 1-1/4" |
| 0030111810  | 5-1/2" | 1-1/4″ |
| 0030111910  | 6      | 1-1/4″ |