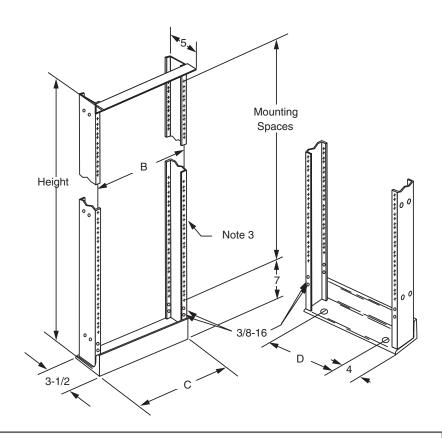

## **EQUIPMENT RACK, CHANNEL TYPE, OVERHEAD SUPPORTED**

| Dimension | 19″      | 23″      |
|-----------|----------|----------|
| А         | 17-1/2″  | 21-1/2″  |
| В         | 18-5/16″ | 22-5/16" |
| С         | 20-5/16" | 24-5/16" |
| D         | 12-5/16" | 16-5/16" |