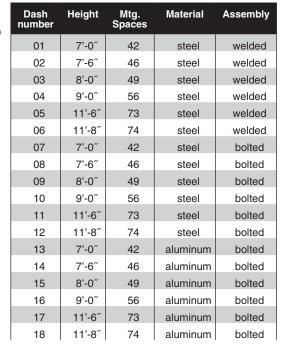

## **10 Digit Ordering Number**

- Figure No. + Dash No. + Finish Code = Part Number
- 8' X 1-3/4" X 19" Double Sided Steel Equipment Rack With A Te Gray Finish would be 004004 + 03 + 30 =004040330

| Figure<br>number | Description                  |  |
|------------------|------------------------------|--|
| 004004           | 1-3/4" mtg x 19" double side |  |
| 004005           | 1-3/4" mtg x 23" double side |  |
|                  |                              |  |
|                  |                              |  |
|                  |                              |  |