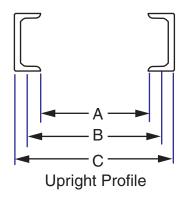

## **EQUIPMENT RACK, CHANNEL TYPE, OVERHEAD SUPPORTED**

| Dimension | 19″      | 23″      |
|-----------|----------|----------|
| А         | 17-1/2″  | 21-1/2″  |
| В         | 18-5/16″ | 22-5/16" |
| С         | 20-5/16" | 24-5/16" |
| D         | 12-5/16" | 16-5/16" |