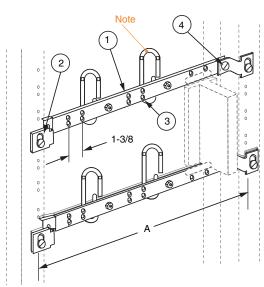

## MOUNTING BARS FOR VERT. MNT. TERMINAL BLOCKS TO EQ RACKS (STATIONARY)

Sales Sheet Modified:08/11/2015

## Notes:

For this first row of blocks, order two
 (2) of this figure. For each additional row, order only one (1) mounting bar.
 Order jumper rings (if needed) separately; refer to 005045.

## **Ordering Table**

| Part Number | Α        | Block MTG<br>Spaces | Jumper<br>Rings |
|-------------|----------|---------------------|-----------------|
| 0040670110  | 18-5/16" | 3                   | 2               |
| 0040670210  | 22-5/16" | 3                   | 2               |
| 0040670310  | 27-1/16" | 4                   | 3               |
| 0040670410  | 27-1/16" | 5                   | 4               |

## **Stock List**

| Item | QTY | Description            |
|------|-----|------------------------|
| 1    | 1   | terminal block mtg bar |
| 2    | 2   | end clip               |
| 3    | 2   | 12-24 x 3/4" phms      |
| 4    | 2   | 1/4-20 x 5/8" rhms     |