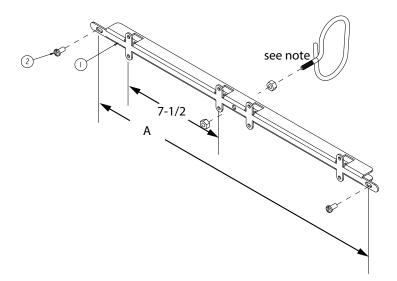

## MOUNTING BARS FOR HORZ. MOUNTING TERMINAL BLOCKS TO EQ RACKS (STATIONARY) Sales Sheet Modified: 11/27/2017

| Ordering Table |             |  |
|----------------|-------------|--|
| Part Number    | Description |  |
| 00406801xx     | 18-5/16″    |  |
| 00406802xx     | 22-5/16"    |  |
| 00406803xx     | 27-1/16"    |  |

## Stock List

| ltem   | QTY | Description                       |
|--------|-----|-----------------------------------|
| 1<br>2 | 1   | mounting bars<br>12-24 x 1/2 phms |

## Notes:

- XX = finish code; standard finish, xx=30.
- Bar will mount two terminal blocks .
- Order jumper ring separately (if needed); refer to 005045.