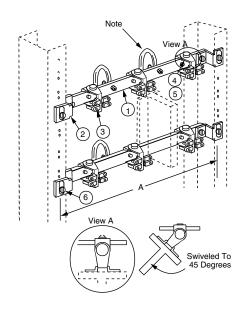

## MOUNTING BARS FOR VERTICALLY MOUNTING TERMINAL BLOCKS TO EQ RACKS (SWIVEL)

Modified:03/14/2022

|            | Part Number |     | А                | block mtg spaces | jumper rings* | swivel clips |
|------------|-------------|-----|------------------|------------------|---------------|--------------|
| Ordering   | 00406901xx  |     | 18-5/16"         | 3                | 2             | 3            |
|            | 00406902xx  |     | 22-5/16"         | 3                | 2             | 3            |
|            | 00406903xx  |     | 27-5/16"         | 4                | 3             | 4            |
|            |             |     |                  |                  |               |              |
|            | Item        | Qty | Description      |                  |               |              |
| Stock List | 1           | 1   | mounting bar     |                  |               |              |
|            | 2           | 2   | end clips        |                  |               |              |
|            | 3           | ar  | swivel clips     |                  |               |              |
| Sto        | 4           | ar  | 1/4-20 x 1/2" rł | nms              |               |              |

5

6

<u>Notes:</u>
XX= finish code; standard finish, xx= 10.

ar

2

- Bar will mount two (2) terminal blocks vertically. •
- \*Order jumper ring separately (if needed); refer to 005045. •

1/4 lock washer

12-24 x 3/8" phms