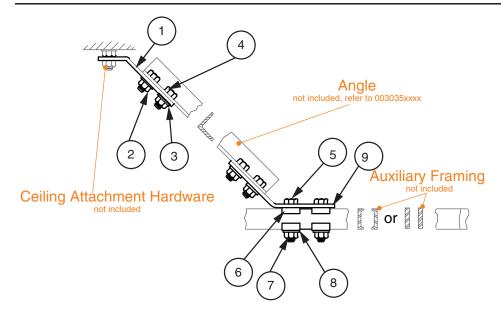

## **Stock List**

| Item | QTY | Description           |
|------|-----|-----------------------|
| 1    | 1   | Brace                 |
| 2    | 4   | 1/2"-13 Nut           |
| 3    | 4   | Lock Washer           |
| 4    | 4   | 1/2"-13 X 1-1/4" HHCS |
| 5    | 2   | 5/8"-11 X 3-1/2" HHCS |
| 6    | 4   | Clip                  |
| 7    | 2   | 5/8"-11 Nut           |
| 8    | 2   | Lock Washer           |
| 9    | 1   | Brace                 |
|      |     |                       |

## Notes:

- XX = finish code; standard finish, XX = 30.
- Holes drilled in angle by installer.
- Ceiling attachment hardware not included.
- Not included; refer to 001021-001022.