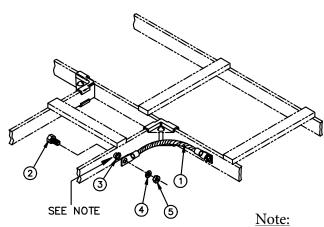

GROUNDING ASSEMBLY

Modified:04/19/2023

• Prepare surface by sanding paint to expose bare metal

|            | Item | Qty | Description                    |
|------------|------|-----|--------------------------------|
| Stock List | 1    | 1   | ground strap #2 w/o insulation |
|            | 2    | 2   | 1/4-20x1 hhcs                  |
|            | 3    | 2   | 1/4 external tooth washer      |
|            | 4    | 2   | 1/4 lockwasher                 |
|            | 5    | 2   | 1/4-20 hex nut                 |