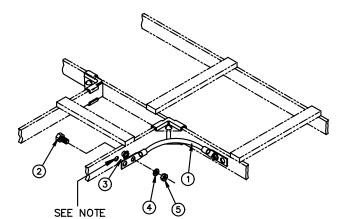

|        | part number |
|--------|-------------|
| e      | 2109600210  |
| Tabl   |             |
| dering |             |
| )rde:  |             |
|        |             |

|            | Item | Qty | Description                 |
|------------|------|-----|-----------------------------|
| Stock List | 1    | 1   | ground strap #6 (insulated) |
|            | 2    | 4   | 1/4"-20 x 1" hhcs           |
|            | 3    | 4   | 1/4" external tooth washer  |
|            | 4    | 4   | 1/4" lock washer            |
|            | 5    | 4   | 1/4"-20 hex nut             |