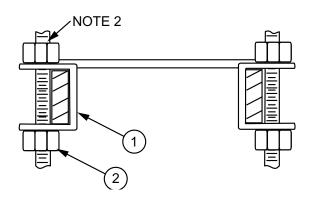

## SUPPORTING CABLE RACK (BOTH SIDES) FROM AUXILIARY FRAMING OR CEILING

Modified:07/24/2009

Phone: (919) 575-6426 Fax: (919) 575-4708 www.eNewton.com

|       | part number | CR side bar | threaded rod |
|-------|-------------|-------------|--------------|
| ole   | 2137630310  | 1-1/2″      | 1/2″-13      |
| Tabl  | 2137630410  | 2″          | 1/2″-13      |
| ering | 0020470010  | 1-1/2″      | 5/8″-11      |
| rdel  | 0020470110  | 2″          | 5/8″-11      |
| 0     |             |             |              |

|           | ltem | Qty | Description |
|-----------|------|-----|-------------|
| st        | 1    | 2   | bracket     |
| tock List | 2    | 4   | nut         |
| toc       |      |     |             |
| S         |      |     |             |

## Notes:

- •
- Finish is zinc plated and gold chromate. Not included; refer to 003021 or 003022 for required threaded rod. ٠