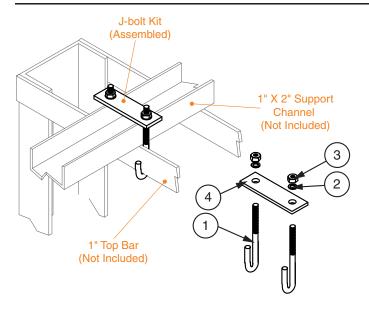

## Stock List

| Item | QTY | Description                       |
|------|-----|-----------------------------------|
| 1    | 2   | 5/16″ J-Bolt                      |
| 2    | 2   | 5/16" J-Bolt<br>5/16" Lock Washer |
| 3    | 2   | 5/16-18 Hex Nut                   |
| 4    | 1   | Mounting Plate                    |