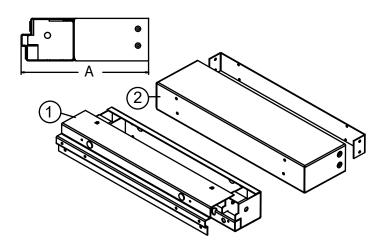

|            | Item | Qty | Description         |
|------------|------|-----|---------------------|
| t          | 1    | 1   | rear guard rail kit |
| Stock List | 2    | 1   | rear box kit        |
| Stoc       |      |     |                     |
|            |      |     |                     |