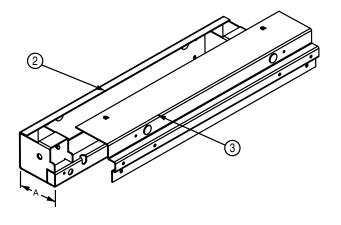

|        | Item | Qty | Description                  |
|--------|------|-----|------------------------------|
| -      | 1    | ar  | 12-24 x 3/8" hhms tri-lobe   |
| c List | 2    | 1   | rear guard rail weldment     |
| Stock  | 3    | 1   | netbay rear guard rail cover |
|        |      |     |                              |