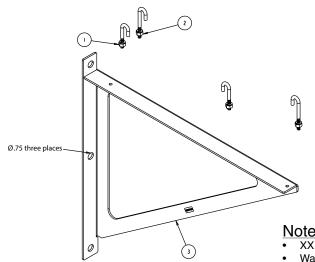

|        | item | qty. | description                               |
|--------|------|------|-------------------------------------------|
| ( List | 1    | 1    | J-bolt kit for 1-1/2" siderail cable rack |
|        | 2    | 1    | J-bolt kit for 2" siderail cable rack     |
| Stock  | 3    | 1    | wall bracket                              |
| Ś      |      |      |                                           |

- Notes:
  XX = finish code; standard finish, XX = 30.
  Wall attachment hardware not included; refer to hardware section for available options.