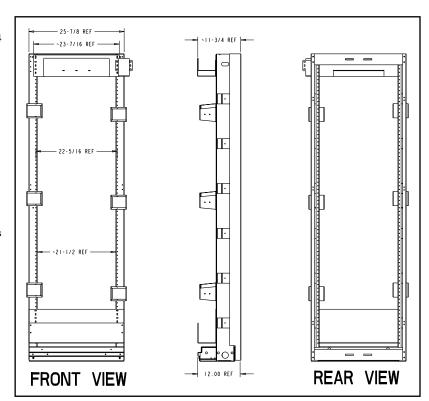

## Made Right When You Need It, Driven To Be Better

|                | part number | foot print |
|----------------|-------------|------------|
| Ordering Table | 2223461064  | 12"        |
|                |             |            |
|                |             |            |