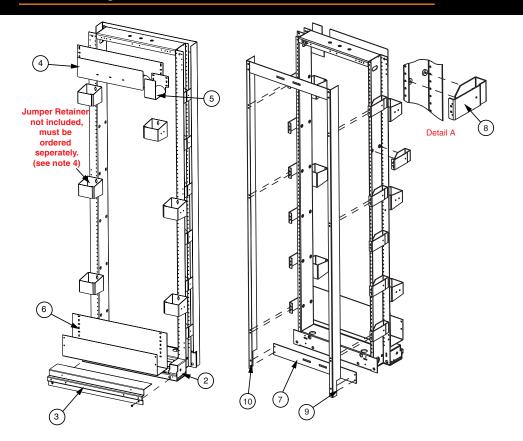

|            | Item | Qty | Description                      |
|------------|------|-----|----------------------------------|
| Stock List | 1    | 1   | fiber cable management kit       |
|            | 2    | 1   | 7' x 23" netbay, closed, 1" mtg. |
|            | 3    | 1   | 5" front guard rail kit          |
|            | 4    | 1   | upper raceway                    |
|            | 5    | 1   | jumper support                   |
|            | 6    | 1   | lower raceway                    |
|            | 7    | 2   | LGX frame brace                  |
|            | 8    | 12  | LGX 6.5" duct bracket            |
|            | 9    | 1   | side panel, left side            |
|            | 10   | 1   | side panel, right side           |

## Assembly notes:

- Install front guard rail cover (Item 3) to front of rack using the (2) 12-24 x 3/8 tri-lobe screws found in the kit as shown in the picture.
- Install the lower raceway (Item 6) using 6 (3 ea. side) 12-24 x 3/8 pan head machine screws found in hardware kit (Item 1) as shown in the picture.
- 3. Install the upper raceway (**Item 4**) using 6 (3 ea. side) 12-24 x 3/8 pan head machine screws found in hardware kit (**Item 1**) as shown in the picture. The jumper support (**Item 5**) can be installed as an extension to the upper raceway.
- 4. The jumper retainers (part #, single shown 21231300xx, double 21231302xx) must be ordered separately as an accessory item. If ordered, install the jumper retainers using (2) 12-24 x 3/8 pan head machine screws as shown in the picture. The jumper retainers can be installed in any location using the mtg. Holes on the rack (the picture is just an example).
- Install the 12 LGX 6.5" Duct brackets (Item 8) using 24 (2 ea. Bracket) 12-24 x 3/8 pan head machine screws found in hardware kit (part # 2126490110) as shown in (Detail A).
- Install the left & right side panels (Items 9 & 10) using 12 (6 ea. Side panel) 12-24 x 1/2 pan head machine screws, 12 (6 ea. Side panel) no. 12 Plain washers and 12 (6 ea. Side panel) 12-24 heavy hex nuts found in hardware kit (part # 2126490110) as shown in the picture on the left.
- 7. Install the two LGX frame braces (Item 7) to the side panels using 8 (4 ea. Brace) 12-24 x 3/8 pan head machine screws found in hardware kit (part # 2126490110) as shown in the picture on the left.