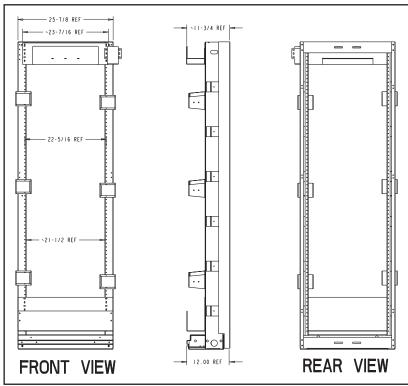

the picture. The jumper retainers can be installed in any location using the mtg. Holes on the rack (the picture is just an example).
- Install the 12 LGX 6.5" Duct brackets (Item 8) using 24 (2 ea. Bracket) 12-24 x 3/8 pan head machine screws found in hardware kit (part # 2126490110) as shown in (Detail A).
- Install the left & right side panels (Items 9 & 10) using 12 (6 ea. Side panel) 12-24 x 1/2 pan head machine screws, 12 (6 ea. Side panel) no. 12 Plain washers and 12 (6 ea. Side panel) 12-24 heavy hex nuts found in hardware kit (part # 2126490110) as shown in the picture on the left.
- Install the two LGX frame braces (Item 7) to the side panels using 8 (4 ea. Brace) 12-24 x 3/8 pan head machine screws found in hardware kit (part # 2126490110) as shown in the picture on the left.



15" LGX OSP RACK KIT Modified:09/23/2009



## Assembly notes:

- Install front guard rail cover (Item 3) to front of rack using the (2) 12-24 x 3/8 tri-lobe screws found in the kit as shown in the picture.
- Install the lower raceway (Item 6) using 6 (3 ea. side) 12-24 x 3/8 pan head machine screws found in hardware kit (Item 1) as shown in the picture.
- Install the upper raceway (Item 4) using 6 (3 ea. side) 12-24 x 3/8 pan head machine screws found in hardware kit (Item 1) as shown in the picture. The jumper support (Item 5) can be installed as an extension to the upper raceway.
- 4. The jumper retainers (part #, single shown 21231300xx, double 21231302xx) must be ordered separately as an accessory item. If ordered, install the jumper retainers using (2) 12-24 x 3/8 pan head machine