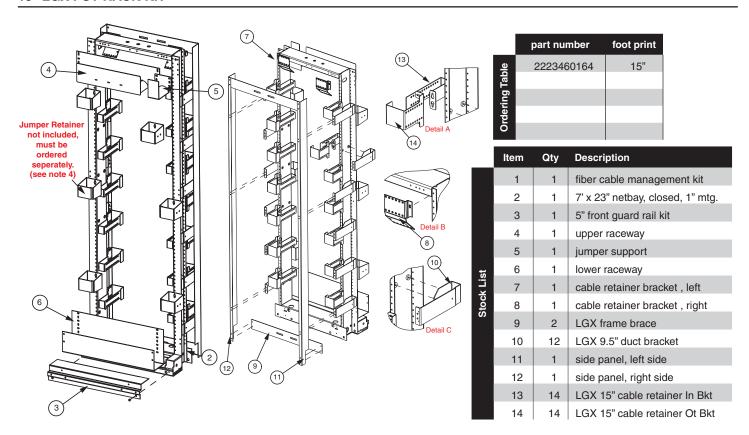

## **Assembly Notes:**

- Install front guard rail cover (Item 3) to front of rack using the (2) 12-24 x 3/8 tri-lobe screws found in the kit as shown in the picture.
- Install the lower raceway (Item 6) using 6 (3 ea. side) 12-24 x 3/8
  pan head machine screws found in hardware kit (Item 1) as shown
  in the picture.
- 3. Install the upper raceway (**Item 4**) using 6 (3 ea. side) 12-24 x 3/8 pan head machine screws found in hardware kit (**Item 1**) as shown in the picture. The jumper support (**Item 5**) can be installed as an extension to the upper raceway.
- 4. The jumper retainers (part #, single shown 21231300xx, double 21231302xx) must be ordered separately as an accessory item. If ordered, install the jumper retainers using (2) 12-24 x 3/8 pan head machine screws as shown in the picture. The jumper retainers can be installed in any location using the mtg. Holes on the rack (the picture is just an example).
- Install the left & right cable retainer bracket assemblies (Items 7 & 8) to the rack using 4 (2 ea. side) 12-24 x 3/8 pan head machine screws found in hardware kit (part # 2126490110) as shown in (Detail B).
- 6. Install the 14 LGX 15" cable retainer brackets (Items 13 & 14) on the mtg holes in the rack using 28 (2 ea. Bracket kit) 12-24 x 3/8 pan head machine screws found in hardware kit (part # 2126490110) as shown in (Detail A). These brackets can be installed in any location on the mtg holes per (Detail A) (picture is just an example).
- 7. Install the 12 LGX 9.5" Duct brackets (Item 10) using 24 (2 ea.
  Bracket) 12-24 x 3/8 pan head machine screws found in hardware kit (part # 2126490110) as shown in (detail c).
- 8. Install the left & right side panels (Items 11 & 12) using 12 (6 ea. Side panel) 12-24 x 1/2 pan head machine screws, 12 (6 ea. Side panel) no. 12 Plain washers and 12 (6 ea. Side panel) 12-24 heavy hex nuts found in hardware kit (part # 2126490110) as shown in the picture on the left.
- 9. Install the two LGX frame braces (Item 9) to the side panels using 8 (4 ea. Brace) 12-24 x 3/8 pan head machine screws found in hardware kit (part # 2126490110) as shown in the picture on the left.