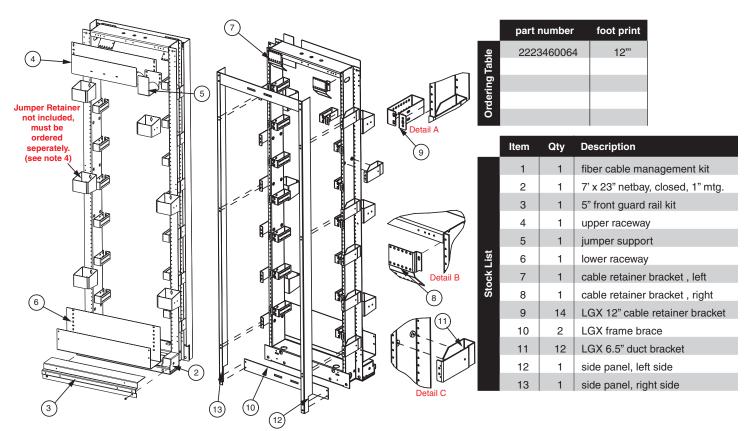

## Assembly Notes:

12" LGX FOT RACK KIT

- Install front guard rail cover (Item 3) to front of rack using the (2) 12-24 x 3/8 tri-lobe screws found in the kit as shown in the picture.
- Install the lower raceway (Item 6) using 6 (3 ea. side) 12-24 x 3/8 pan head machine screws found in hardware kit (Item 1) as shown in the picture.
- Install the upper raceway (Item 4) using 6 (3 ea. side) 12-24 x 3/8 pan head machine screws found in hardware kit (Item 1) as shown in the picture. The jumper support (Item 5) can be installed as an extension to the upper raceway.
- 4. The jumper retainers (part #, single shown 21231300xx, double 21231302xx) must be ordered separately as an accessory item. If ordered, install the jumper retainers using (2) 12-24 x 3/8 pan head machine screws as shown in the picture. The jumper retainers can be installed in any location using the mtg. Holes on the rack (the picture is just an example).
- Install the left & right cable retainer bracket assemblies (Items 7 & 8) to the rack using 4 (2 ea. side) 12-24 x 3/8 pan head machine screws found in hardware kit (part # 2126490110) as shown in (Detail B).
- 6. Install the 14 LGX 12" cable retainer brackets (Item 9) on the mtg holes in the rack using 28 (2 ea. Bracket kit) 12-24 x 3/8 pan head machine screws found in hardware kit (part # 2126490110) as shown in (Detail A). These brackets can be installed in any location on the mtg holes per (Detail A) (picture is just an example).
- 7. Install the 12 LGX 6.5" Duct brackets (**Item 11**) using 24 (2 ea. Bracket) 12-24 x 3/8 pan head machine screws found in hardware kit (part # 2126490110) as shown in (detail c).
- 8. Install the left & right side panels (Items 12 & 13) using 12 (6 ea. Side panel) 12-24 x 1/2 pan head machine screws, 12 (6 ea. Side panel) no. 12 Plain washers and 12 (6 ea. Side panel) 12-24 heavy hex nuts found in hardware kit (part # 2126490110) as shown in the picture on the left.
- 9. Install the two LGX frame braces (Item 10) to the side panels using 8 (4 ea. Brace) 12-24 x 3/8 pan head machine screws found in hardware kit (part # 2126490110) as shown in the picture on the left.