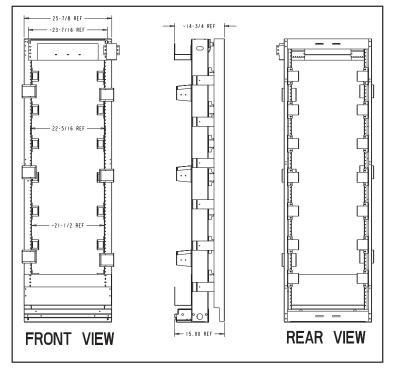

(Detail A). These brackets can be installed in any location on the mtg holes per (Detail A) (picture is just an example).
- 7. Install the 12 LGX 9.5" Duct brackets (Item 10) using 24 (2 ea.
  Bracket) 12-24 x 3/8 pan head machine screws found in hardware kit (part # 2126490110) as shown in (detail c).
- 8. Install the left & right side panels (Items 11 & 12) using 12 (6 ea. Side panel) 12-24 x 1/2 pan head machine screws, 12 (6 ea. Side panel) no. 12 Plain washers and 12 (6 ea. Side panel) 12-24 heavy hex nuts found in hardware kit (part # 2126490110) as shown in the picture on the left.
- 9. Install the two LGX frame braces (Item 9) to the side panels using 8 (4 ea. Brace) 12-24 x 3/8 pan head machine screws found in hardware kit (part # 2126490110) as shown in the picture on the left.







## Assembly notes:

- Install front guard rail cover (Item 3) to front of rack using the (2) 12-24 x 3/8 tri-lobe screws found in the kit as shown in the picture.
- Install the lower raceway (Item 6) using 6 (3 ea. side) 12-24 x 3/8 pan head machine screws found in hardware kit (Item 1) as shown in the picture.
- Install the upper raceway (Item 4) using 6 (3 ea. side) 12-24 x 3/8 pan head machine screws found in hardware kit (Item 1) as shown in the picture. The jumper support (Item 5) can be installed as an extension to the upper raceway.
- 4. The jumper retainers (part #, single shown 21231300xx, double 21231302xx) must be ordered separately as an accessory item. If ordered, install the jumper retainers using (2) 12-24 x 3/8 pan head machine screws as shown in the picture. The jump