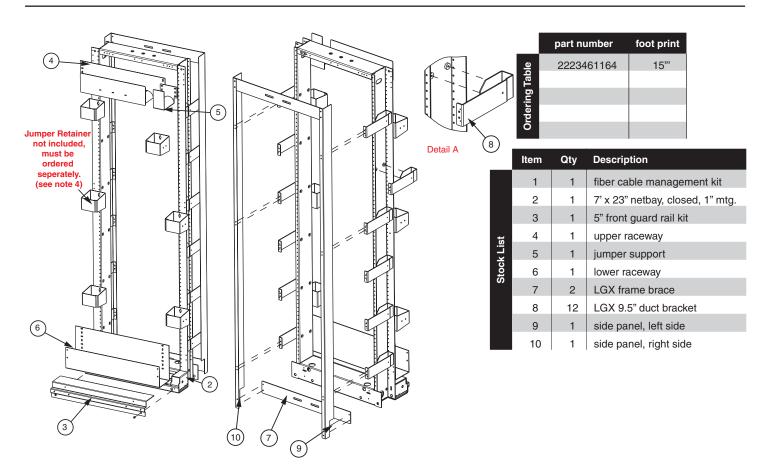

## Assembly notes:

- Install front guard rail cover (Item 3) to front of rack using the (2) 12-24 x 3/8 tri-lobe screws found in the kit as shown in the picture.
- Install the lower raceway (Item 6) using 6 (3 ea. side) 12-24 x 3/8 pan head machine screws found in hardware kit (Item 1) as shown in the picture.
- Install the upper raceway (Item 4) using 6 (3 ea. side) 12-24 x 3/8 pan head machine screws found in hardware kit (Item 1) as shown in the picture. The jumper support (Item 5) can be installed as an extension to the upper raceway.
- 4. The jumper retainers (part #, single shown 21231300xx, double 21231302xx) must be ordered separately as an accessory item. If ordered, install the jumper retainers using (2) 12-24 x 3/8 pan head machine screws as shown in the picture. The jumper retainers can be installed in any location using the mtg. Holes on the rack (the picture is just an example).
- Install the 12 LGX 6.5" Duct brackets (Item 8) using 24 (2 ea. Bracket) 12-24 x 3/8 pan head machine screws found in hardware kit (part # 2126490110) as shown in (Detail A).
- Install the left & right side panels (Items 9 & 10) using 12 (6 ea. Side panel) 12-24 x 1/2 pan head machine screws, 12 (6 ea. Side panel) no. 12 Plain washers and 12 (6 ea. Side panel) 12-24 heavy hex nuts found in hardware kit (part # 2126490110) as shown in the picture on the left.
- Install the two LGX frame braces (Item 7) to the side panels using 8 (4 ea. Brace) 12-24 x 3/8 pan head machine screws found in hardware kit (part # 2126490110) as shown in the picture on the left.

15" LGX OSP RACK KIT Modified:09/23/2009

## Assembly notes:

- Install front guard rail cover (Item 3) to front of rack using the (2) 12-24 x 3/8 tri-lobe screws found in the kit as shown in the picture.
- Install the lower raceway (Item 6) using 6 (3 ea. side) 12-24 x 3/8 pan head machine screws found in hardware kit (Item 1) as shown in the picture.
- Install the upper raceway (Item 4) using 6 (3 ea. side) 12-24 x 3/8 pan head machine screws found in hardware kit (Item 1) as shown in the picture. The jumper support (Item 5) can be installed as an extension to the upper raceway.
- 4. The jumper retainers (part #, single shown 21231300xx, double 21231302xx) must be ordered separately as an accessory item. If ordered, install the jumper retainers using (2) 12-24 x 3/8 pan head machine screws as shown in the picture. The jumper retainers can be installed in any location using the mtg. Holes on the rack (the picture is just an example).
- Install the 12 LGX 9.5" Duct brackets (Item 2) using 24 (2 ea. Bracket) 12-24 x 3/8 pan head machine screws found in hardware kit (part # 2126490110) as shown in (Detail A).
- Install the left & right side panels (Items 3 & 4) using 12 (6 ea. Side panel) 12-24 x 1/2 pan head machine screws, 12 (6 ea. Side panel) no. 12 Plain washers and 12 (6 ea. Side panel) 12-24 heavy hex nuts found in hardware kit (part # 2126490110) as shown in the picture on the left.

7. Install the two LGX frame braces (Item 1) to the side panels using 8 (4 ea. Brace) 12-24 x 3/8 pan head machine screws found in hardware kit (part # 2126490110) as shown in the picture on the left...