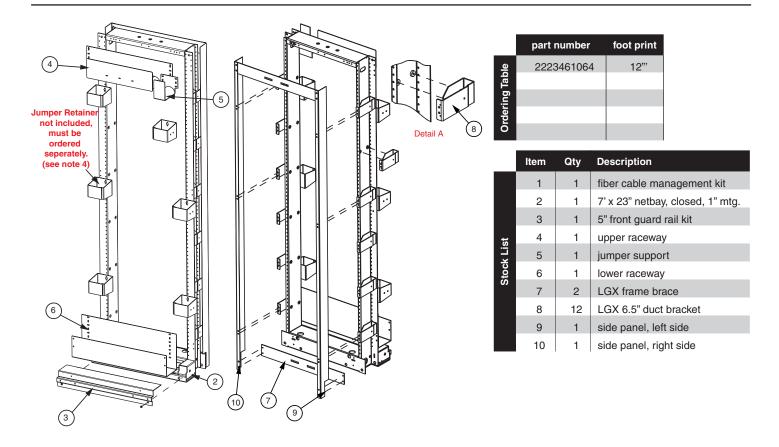

## Assembly notes:

- Install front guard rail cover (Item 3) to front of rack using the (2) 12-24 x 3/8 tri-lobe screws found in the kit as shown in the picture.
- Install the lower raceway (Item 6) using 6 (3 ea. side) 12-24 x 3/8 pan head machine screws found in hardware kit (Item 1) as shown in the picture.
- Install the upper raceway (Item 4) using 6 (3 ea. side) 12-24 x 3/8 pan head machine screws found in hardware kit (Item 1) as shown in the picture. The jumper support (Item 5) can be installed as an extension to the upper raceway.
- 4. The jumper retainers (part #, single shown 21231300xx, double 21231302xx) must be ordered separately as an accessory item. If ordered, install the jumper retainers using (2) 12-24 x 3/8 pan head machine screws as shown in the picture. The jumper retainers can be installed in any location using the mtg. Holes on the rack (the picture is just an example).
- Install the 12 LGX 6.5" Duct brackets (Item 8) using 24 (2 ea. Bracket) 12-24 x 3/8 pan head machine screws found in hardware kit (part # 2126490110) as shown in (Detail A).
- Install the left & right side panels (Items 9 & 10) using 12 (6 ea. Side panel) 12-24 x 1/2 pan head machine screws, 12 (6 ea. Side panel) no. 12 Plain washers and 12 (6 ea. Side panel) 12-24 heavy hex nuts found in hardware kit (part # 2126490110) as shown in the picture on the left.
- Install the two LGX frame braces (Item 7) to the side panels using 8 (4 ea. Brace) 12-24 x 3/8 pan head machine screws found in hardware kit (part # 2126490110) as shown in the picture on the left.