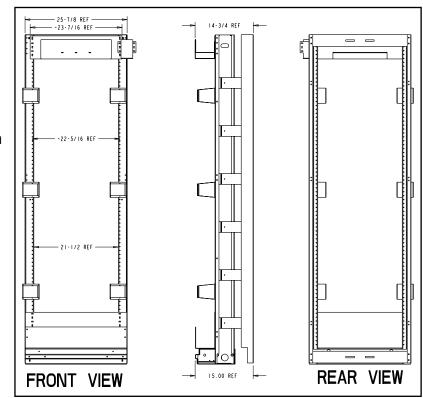

ure. The jumper retainers can be installed in any location using the mtg. Holes on the rack (the picture is just an example).
- 4. Install the 12 LGX 9.5" Duct brackets (Item 7) using 24 (2 ea. Bracket) 12-24 x 3/8 pan head machine screws found in hardware kit (part # 2126490110) as shown in (Detail A).
- 5. Install the left & right side panels (Items 8 & 9) using 12 (6 ea. Side panel) 12-24 x 1/2 pan head machine screws, 12 (6 ea. Side panel) no. 12 Plain washers and 12 (6 ea. Side panel) 12-24 heavy hex nuts found in hardware kit (part # 2126490110) as shown in the picture on the left.
- 6. Install the two LGX frame braces (Item 6) to the side panels using 8 (4 ea. Brace) 12-24 x 3/8 pan head machine screws found in hardware kit (part # 2126490110) as shown in the picture on the left..