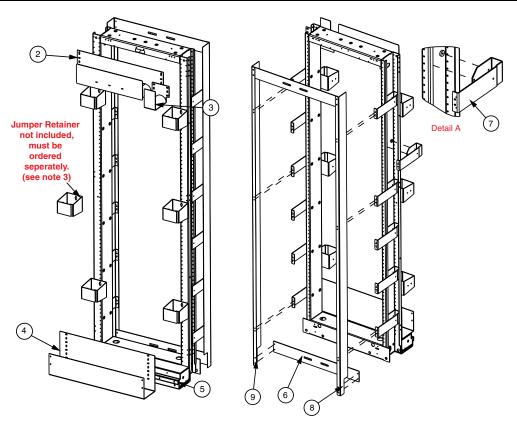

|            | Item | Qty | Description                      |
|------------|------|-----|----------------------------------|
| Stock List | 1    | 1   | fiber cable management kit       |
|            | 2    | 1   | upper raceway                    |
|            | 3    | 1   | jumper support                   |
|            | 4    | 1   | lower raceway                    |
|            | 5    | 1   | 7' x 23" netbay, closed, 1" mtg. |
|            | 6    | 2   | LGX frame brace                  |
|            | 7    | 12  | LGX 9.5" duct bracket            |
|            | 8    | 1   | side panel, left side            |
|            | 9    | 1   | side panel, right side           |

## Assembly notes:

- 1. Install the lower raceway (Item 4) using 6 (3 ea. side) 12-24 x 3/8 pan head machine screws found in hardware kit (Item 1) as shown in the picture.
- 2. Install the upper raceway (Item 2) using 6 (3 ea. side) 12-24 x 3/8 pan head machine screws found in hardware kit (Item 1) as shown in the picture. The jumper support (Item 3) can be installed as an extension to the upper raceway.
- 3. The jumper retainers (part #, single shown 21231300xx, double 21231302xx) must be ordered separately as an accessory item. If ordered, install the jumper retainers using (2) 12-24 x 3/8 pan head machine screws as shown in the picture. The jumper retainers can be installed in any location using the mtg. Holes on the rack (the picture is just an example).
- 4. Install the 12 LGX 9.5" Duct brackets (Item 7) using 24 (2 ea. Bracket) 12-24 x 3/8 pan head machine screws found in hardware kit (part # 2126490110) as shown in (Detail A).
- 5. Install the left & right side panels (Items 8 & 9) using 12 (6 ea. Side panel) 12-24 x 1/2 pan head machine screws, 12 (6 ea. Side panel) no. 12 Plain washers and 12 (6 ea. Side panel) 12-24 heavy hex nuts found in hardware kit (part # 2126490110) as shown in the picture on the left.
- 6. Install the two LGX frame braces (Item 6) to the side panels using 8 (4 ea. Brace) 12-24 x 3/8 pan head machine screws found in hardware kit (part # 2126490110) as shown in the picture on the left..