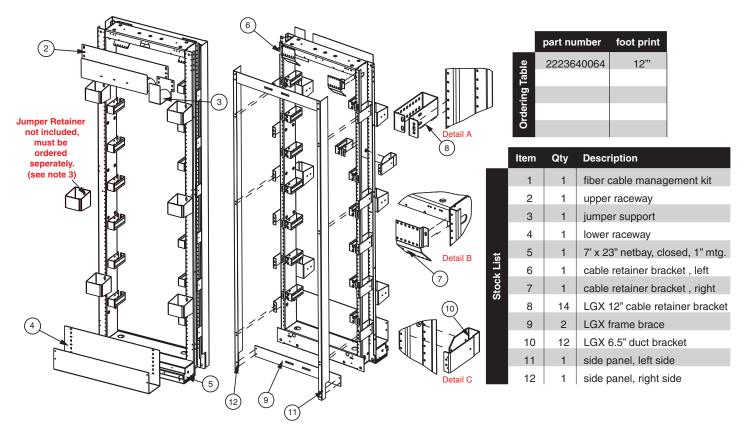

# SEISMIC 12" LGX FOT RACK KIT

# **Assembly Notes:**

- 1. Install the lower raceway (**Item 4**) using 6 (3 ea. side) 12-24 x 3/8 pan head machine screws found in hardware kit (**Item 1**) as shown in the picture.
- Install the upper raceway (Item 2) using 6 (3 ea. side) 12-24 x 3/8 pan head machine screws found in hardware kit (Item 1) as shown in the picture. The jumper support (Item 3) can be installed as an extension to the upper raceway.
- 3. The jumper retainers (part #, **single shown 21231300xx, double 21231302xx**) must be ordered separately as an accessory item. If ordered, install the jumper retainers using (2) 12-24 x 3/8 pan head machine screws as shown in the picture. The jumper retainers can be installed in any location using the mtg. Holes on the rack (the picture is just an example).
- 4. Install the left & right cable retainer bracket assemblies (Items 6 & 7) to the rack using 4 (2 ea. Side) 12-24 x 3/8 pan head machine screws found in hardware kit (part # 2126490110) as shown in (Detail B).
- Install the 14 LGX 12" cable retainer brackets (Item 3) on the mtg holes in the rack using 28 (2 ea. Bracket kit) 12-24 x 3/8 pan head machine screws found in hardware kit (part # 2126490110) as shown in (Detail A). These brackets can be installed in any location on the mtg holes per (Detail A)
- Install the 12 LGX 6.5" Duct brackets (Item 10) using 24 (2 ea. Bracket) 12-24 x 3/8 pan head machine screws found in hardware kit (part # 2126490110) as shown in (detail c).
- Install the left & right side panels (Items 6 & 7) using 12 (6 ea. Side panel) 12-24 x 1/2 pan head machine screws, 12 (6 ea. Side panel) no. 12 Plain washers and 12 (6 ea. Side panel) 12-24 heavy hex nuts found in hardware kit (part # 2126490110) as shown in the picture.
- 8. Install the two LGX frame braces (Item 9) to the side panels using 8 (4 ea. brace) 12-24 x 3/8 pan head machine screws found in hardware kit (part # 2126490110) as shown in the picture on the left.