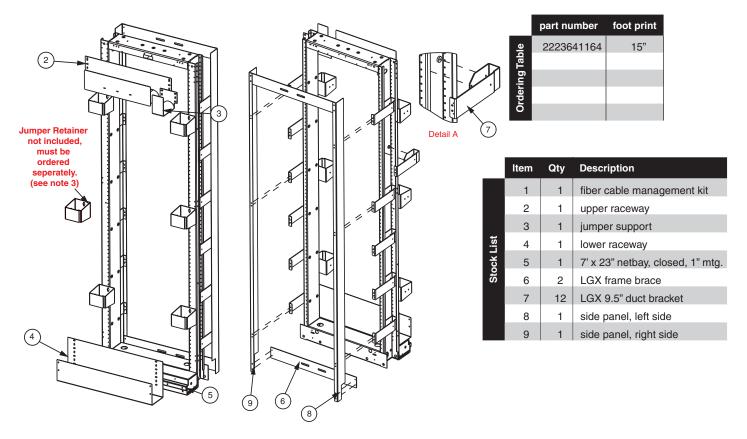

### SEISMIC 15" LGX OSP RACK KIT

## Assembly Notes:

- Install the lower raceway (Item 4) using 6 (3 ea. side) 12-24 x 3/8 pan head machine screws found in hardware kit (Item 1) as shown in the picture.
- Install the upper raceway (Item 2) using 6 (3 ea. side) 12-24 x 3/8 pan head machine screws found in hardware kit (Item 1) as shown in the picture. The jumper support (Item 3) can be installed as an extension to the upper raceway.
- The jumper retainers (part #, single shown 21231300xx, double 21231302xx) must be ordered separately as an accessory item. If ordered, install the jumper retainers using (2) 12-24 x 3/8 pan head machine screws as shown in the picture. The jumper retainers can be installed in any location using the mtg. Holes on the rack (the picture is just an example).
- Install the 12 LGX 9.5" Duct brackets (Item 7) using 24 (2 ea. Bracket) 12-24 x 3/8 pan head machine screws found in hardware kit (part # 2126490110) as shown in (Detail A).
- Install the left & right side panels (Items 8 & 9) using 12 (6 ea. Side panel) 12-24 x 1/2 pan head machine screws, 12 (6 ea. Side panel) no. 12 Plain washers and 12 (6 ea. Side panel) 12-24 heavy hex nuts found in hardware kit (part # 2126490110) as shown in the picture on the left.
- Install the two LGX frame braces (Item 6) to the side panels using 8 (4 ea. Brace) 12-24 x 3/8 pan head machine screws found in hardware kit (part # 2126490110) as shown in the picture on the left..