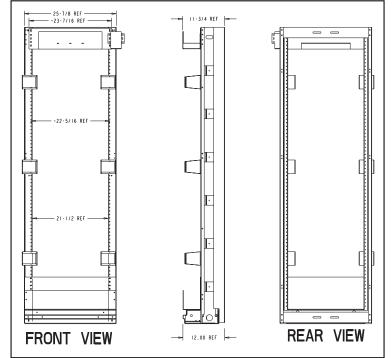

### SEISMIC 15" LGX OSP RACK KIT

## Assembly Notes:

- Install the lower raceway (Item 4) using 6 (3 ea. side) 12-24 x 3/8 pan head machine screws found in hardware kit (Item 1) as shown in the picture.
- Install the upper raceway (Item 2) using 6 (3 ea. side) 12-24 x 3/8 pan head machine screws found in hardware kit (Item 1) as shown in the picture. The jumper support (Item 3) can be installed as an extension to the upper raceway.
- The jumper retainers (part #, single shown 21231300xx, double 21231302xx) must be ordered separately as an accessory item. If ordered, install the jumper retainers using (2) 12-24 x 3/8 pan head machine screws as shown in the picture. The jumper retainers can be installed in any location using the mtg. Holes on the rack (the picture is just an example).
- Install the 12 LGX 9.5" Duct brackets (Item 7) using 24 (2 ea. Bracket) 12-24 x 3/8 pan head machine screws found in hardware kit (part # 2126490110) as shown in (Detail A).
- Install the left & right side panels (Items 8 & 9) using 12 (6 ea. Side panel) 12-24 x 1/2 pan head machine screws, 12 (6 ea. Side panel) no. 12 Plain washers and 12 (6 ea. Side panel) 12-24 heavy hex nuts found in hardware kit (part # 2126490110) as shown in the picture on the left.
- Install the two LGX frame braces (Item 6) to the side panels using 8 (4 ea. Brace) 12-24 x 3/8 pan head machine screws found in hardware kit (part # 2126490110) as shown in the picture on the left..