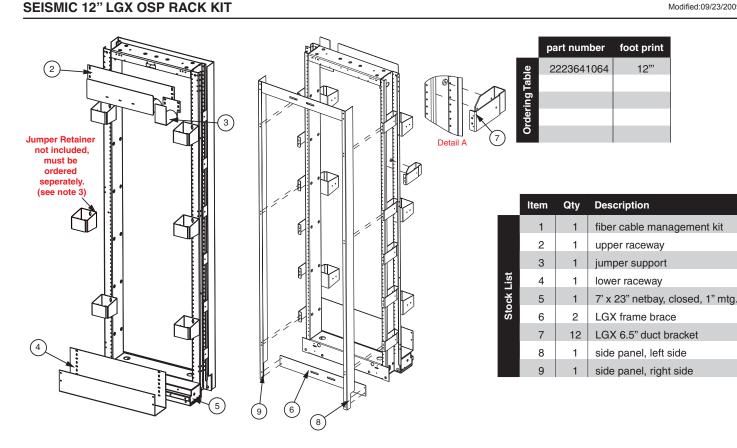

# Assembly notes:

- Install the lower raceway (Item 4) using 6 (3 ea. side) 12-24 x 3/8 pan head machine screws found in hardware kit (Item 1) as shown in the picture.
- Install the upper raceway (Item 2) using 6 (3 ea. side) 12-24 x 3/8 pan head machine screws found in hardware kit (Item 1) as shown in the picture. The jumper support (Item 3) can be installed as an extension to the upper raceway.
- 3. The jumper retainers (part #, **single shown 21231300xx, double 21231302xx**) must be ordered separately as an accessory item. If ordered, install the jumper retainers using (2) 12-24 x 3/8 pan head machine screws as shown in the picture. The jumper retainers can be installed in any location using the mtg. Holes on the rack (the picture is just an example).
- Install the 12 LGX 6.5" Duct brackets (Item 7) using 24 (2 ea. Bracket) 12-24 x 3/8 pan head machine screws found in hardware kit (part # 2126490110) as shown in (Detail A).
- Install the left & right side panels (Items 8 & 9) using 12 (6 ea. Side panel) 12-24 x 1/2 pan head machine screws, 12 (6 ea. Side panel) no. 12 Plain washers and 12 (6 ea. Side panel) 12-24 heavy hex nuts found in hardware kit (part # 2126490110) as shown in the picture on the left.
- Install the two LGX frame braces (Item 6) to the side panels using 8 (4 ea. Brace) 12-24 x 3/8 pan head machine screws found in hardware kit (part # 2126490110) as shown in the picture on the left.