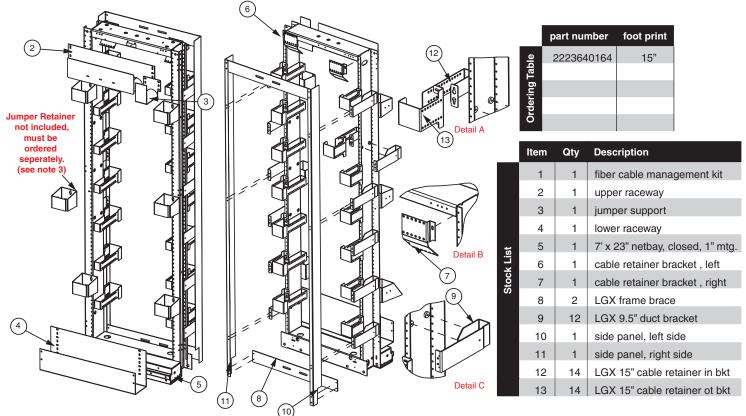

## **SEISMIC 15" LGX FOT RACK KIT**

## Assembly Notes:

- Install the lower raceway (Item 4) using 6 (3 ea. side) 12-24 x 3/8 pan head machine screws found in hardware kit (Item 1) as shown in the picture.
- Install the upper raceway (Item 4) using 6 (3 ea. side) 12-24 x 3/8 pan head machine screws found in hardware kit (Item 1) as shown in the picture. The jumper support (Item 3) can be installed as an extension to the upper raceway.
- 3. The jumper retainers (part #, single shown 21231300xx, double 21231302xx) must be ordered separately as an accessory item. If ordered, install the jumper retainers using (2) 12-24 x 3/8 pan head machine screws as shown in the picture. The jumper retainers can be installed in any location using the mtg. Holes on the rack (the picture is just an example).
- Install the left & right cable retainer bracket assemblies (Items 6 & 7) to the rack using 4 (2 ea. side) 12-24 x 3/8 pan head machine screws found in hardware kit (part # 2126490110) as shown in (Detail B).
- Install the 14 LGX 15" cable retainer brackets (Items 12 & 13) on the mtg holes in the rack using 56 (4 ea. Bracket kit) 2-24 x 3/8 pan head machine screws found in hardware kit (part # 2126490110) as shown in (Detail A). These brackets can be installed in any location on the mtg holes per (Detail A) (picture is just an example).
- Install the 12 LGX 9.5" Duct brackets (Item 9) using 24 (2 ea. Bracket) 12-24 x 3/8 pan head machine screws found in hardware kit (part # 2126490110) as shown in (detail c).

- 7. Install the left & right side panels (Items 10 & 11) using 12 (6 ea. Side panel) 12-24 x 1/2 pan head machine screws, 12 (6 ea. Side panel) no. 12 Plain washers and 12 (6 ea. Side panel) 12-24 heavy hex nuts found in hardware kit (part # 2126490110) as shown in the picture.
- Install the two LGX frame braces (Item 8) to the side panels using 8 (4 ea. Brace) 12-24 x 3/8 pan head machine screws found in hardware kit (part # 2126490110) as shown in the picture.