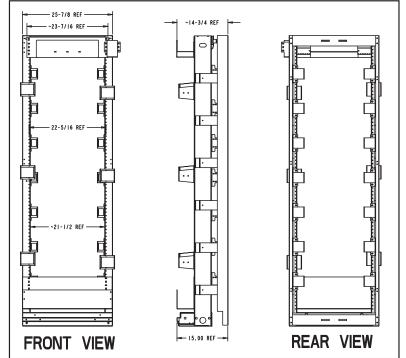

# SEISMIC 12" LGX FOT RACK KIT

# **Assembly Notes:**

- 1. Install the lower raceway (**Item 4**) using 6 (3 ea. side) 12-24 x 3/8 pan head machine screws found in hardware kit (**Item 1**) as shown in the picture.
- Install the upper raceway (Item 2) using 6 (3 ea. side) 12-24 x 3/8 pan head machine screws found in hardware kit (Item 1) as shown in the picture. The jumper support (Item 3) can be installed as an extension to the upper raceway.
- 3. The jumper retainers (part #, **single shown 21231300xx, double 21231302xx**) must be ordered separately as an accessory item. If ordered, install the jumper retainers using (2) 12-24 x 3/8 pan head machine screws as shown in the picture. The jumper retainers can be installed in any location using the mtg. Holes on the rack (the picture is just an example).
- 4. Install the left & right cable retainer bracket assemblies (Items 6 & 7) to the rack using 4 (2 ea. Side) 12-24 x 3/8 pan head machine screws found in hardware kit (part # 2126490110) as shown in (Detail B).
- Install the 14 LGX 12" cable retainer brackets (Item 3) on the mtg holes in the rack using 28 (2 ea. Bracket kit) 12-24 x 3/8 pan head machine screws found in hardware kit (part # 2126490110) as shown in (Detail A). These brackets can be installed in any location on the mtg holes per (Detail A)
- Install the 12 LGX 6.5" Duct brackets (Item 10) using 24 (2 ea. Bracket) 12-24 x 3/8 pan head machine screws found in hardware kit (part # 2126490110) as shown in (detail c).
- Install the left & right side panels (Items 6 & 7) using 12 (6 ea. Side panel) 12-24 x 1/2 pan head machine screws, 12 (6 ea. Side panel) no. 12 Plain washers and 12 (6 ea. Side panel) 12-24 heavy hex nuts found in hardware kit (part # 2126490110) as shown in the picture.
- 8. Install the two LGX frame braces (Item 9) to the side panels using 8 (4 ea. brace) 12-24 x 3/8 pan head machine screws found in hardware kit (part # 2126490110) as shown in the picture on the left.