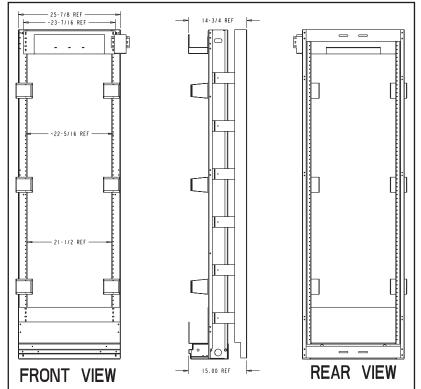

### SEISMIC 15" LGX OSP RACK KIT

## Assembly Notes:

- Install the lower raceway (Item 4) using 6 (3 ea. side) 12-24 x 3/8 pan head machine screws found in hardware kit (Item 1) as shown in the picture.
- Install the upper raceway (Item 2) using 6 (3 ea. side) 12-24 x 3/8 pan head machine screws found in hardware kit (Item 1) as shown in the picture. The jumper support (Item 3) can be installed as an extension to the upper raceway.
- The jumper retainers (part #, single shown 21231300xx, double 21231302xx) must be ordered separately as an accessory item. If ordered, install the jumper retainers using (2) 12-24 x 3/8 pan head machine screws as shown in the picture. The jumper retainers can be installed in any location using the mtg. Holes on the rack (the picture is just an example).
- Install the 12 LGX 9.5" Duct brackets (Item 7) using 24 (2 ea. Bracket) 12-24 x 3/8 pan head machine screws found in hardware kit (part # 2126490110) as shown in (Detail A).
- Install the left & right side panels (Items 8 & 9) using 12 (6 ea. Side panel) 12-24 x 1/2 pan head machine screws, 12 (6 ea. Side panel) no. 12 Plain washers and 12 (6 ea. Side panel) 12-24 heavy hex nuts found in hardware kit (part # 2126490110) as shown in the picture on the left.
- Install the two LGX frame braces (Item 6) to the side panels using 8 (4 ea. Brace) 12-24 x 3/8 pan head machine screws found in hardware kit (part # 2126490110) as shown in the picture on the left..