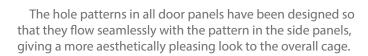

## Door Fixtures

| Newton P/N | Crossguard P/N | Description         | Height |
|------------|----------------|---------------------|--------|
| 2229020048 | DK-2345-A1     | Door attachment kit | 8 FT   |
| 2229190048 | DK-2230-A2     | Door attachment kit | 7' 6"  |
| 2229090000 | DSC-AU         | Door nameplate      | N/A    |
| 2229080000 | MUL-T-LOCK     | Door lock           | N/A    |

DSC-AU Name Plate

Made Right When You Need It, Driven To Be Better!