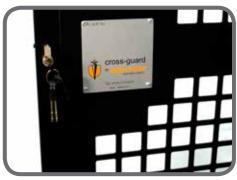

## **Door Panels**

All door panels are made of 16 gauge steel and painted with a powder coat, polyester paint.

Door configurations available have been extended to provide 1-1/2" square holes, 1/2" square holes and solid (vision proof) patterns to match existing panel options.

## Standard Door

| Newton P/N | Crossguard P/N          | Width (Nominal) | Hole Pattern In Panel | Height |
|------------|-------------------------|-----------------|-----------------------|--------|
| 2229200048 | DP-0027-LH (left open)  | 686mm (27")     | 1.5" square holes     | 8'     |
| 2229300048 | DP-0027-RH (right open) | 686mm (27")     | 1.5" square holes     | 8'     |
| 2229210048 | DP-1040-A1              | 1040mm (40.9")  | 1.5" square holes     | 8'     |
| 2228320048 | DP-1040-A1-VP           | 1040mm (40.9")  | Vision proof (solid)  | 8'     |
| 2226580048 | DP-1040-A3              | 1040mm (40.9")  | 0.5" square holes     | 8'     |
| 2229220048 | DP-1040-A2              | 1040mm (40.9")  | 1.5" square holes     | 7′-6″  |
| 2229610048 | DP-1040-A2-VP           | 1040mm (40.9")  | Vision proof (solid)  | 7′-6″  |