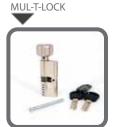

## Door Fixtures

| Newton P/N | Crossguard P/N | Description         | Height |
|------------|----------------|---------------------|--------|
| 2229020048 | DK-2345-A1     | Door attachment kit | 8 FT   |
| 2229190048 | DK-2230-A2     | Door attachment kit | 7' 6"  |
| 2229090000 | DSC-AU         | Door nameplate      | N/A    |
| 2229080000 | MUL-T-LOCK     | Door lock           | N/A    |