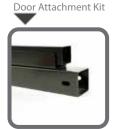

## Door Fixtures

| Newton P/N | Crossguard P/N | Description         | Height |
|------------|----------------|---------------------|--------|
| 2229020048 | DK-2345-A1     | Door attachment kit | 8 FT   |
| 2229190048 | DK-2230-A2     | Door attachment kit | 7' 6"  |
| 2229090000 | DSC-AU         | Door nameplate      | N/A    |
| 2229080000 | MUL-T-LOCK     | Door lock           | N/A    |