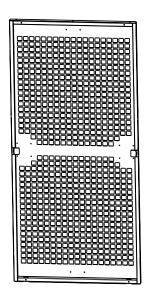

## **Door Panels**

All door panels are made of 16 gauge steel and painted with a powder coat, polyester paint.

Door configurations available have been extended to provide 1-1/2" square holes, 1/2" square holes and solid (vision proof) patterns to match existing panel options.

All 41" wide doors are universal in that they can be either left-hand or right-hand closing.

An additional 27" wide door is available in either a left-hand or right-hand closing option. **Please specify when ordering.** 

## Standard Door

| Newton P/N | Crossguard P/N          | Width (Nominal) | Hole Pattern In Panel | Height |
|------------|-------------------------|-----------------|-----------------------|--------|
| 2229200048 | DP-0027-LH (left open)  | 686mm (27")     | 1.5" square holes     | 8'     |
| 2229300048 | DP-0027-RH (right open) | 686mm (27")     | 1.5" square holes     | 8'     |
| 2229210048 | DP-1040-A1              | 1040mm (40.9")  | 1.5" square holes     | 8'     |
| 2228320048 | DP-1040-A1-VP           | 1040mm (40.9")  | Vision proof (solid)  | 8'     |
| 2226580048 | DP-1040-A3              | 1040mm (40.9")  | 0.5" square holes     | 8'     |
| 2229220048 | DP-1040-A2              | 1040mm (40.9")  | 1.5" square holes     | 7′-6″  |
| 2229610048 | DP-1040-A2-VP           | 1040mm (40.9")  | Vision proof (solid)  | 7′-6″  |