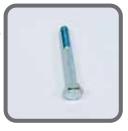

## Bolt

| i. |                    |            |             |
|----|--------------------|------------|-------------|
|    | Size               | Newton P/N | Description |
|    | 1/4-20 x 3/4" Bolt | 2229530011 | Panel Bolt  |
|    | 5/16 x 2.5" Bolt   | 2229510011 | Post Bolt   |
|    | M8                 | 2229500026 | UFB Bolt    |

1/4-20 x 3/4"

Bolt are used with nuts to assemble panels.

5/16 x 2.5" Bolts are used with nut to assemble post.

M8 Bolts are used to secure brackets to post.