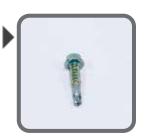

## Screws

| Туре      | Newton P/N | Description         |
|-----------|------------|---------------------|
| TEK Screw | 2229550011 | Self Drilling Screw |

**TEK Screws** are used to attach panels to cage frame.