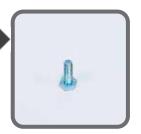

## Bolt

| i. |                    |            |             |
|----|--------------------|------------|-------------|
|    | Size               | Newton P/N | Description |
|    | 1/4-20 x 3/4" Bolt | 2229530011 | Panel Bolt  |
|    | 5/16 x 2.5" Bolt   | 2229510011 | Post Bolt   |
|    | M8                 | 2229500026 | UFB Bolt    |

1/4-20 x 3/4"

Bolt are used with nuts to assemble panels.

5/16 x 2.5" Bolts are used with nut to assemble post.

M8 Bolts are used to secure brackets to post.