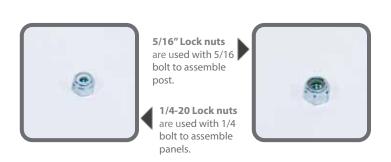

## Nylon Nut

| Size            | Newton P/N | Description           |  |
|-----------------|------------|-----------------------|--|
| 1/4-20 Lock Nut | 2229540011 | Nylon Insert Lock Nut |  |
| 5/16" Lock Nut  | 2229520011 | Nylon Insert Lock Nut |  |