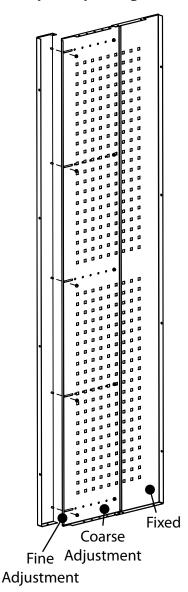

On our adjustable panels, the first panel is fixed, the second panel is adjusted to the approximate width required, and the third panel permits fine-tuning for a precise fit.

Our adjustable panels are engineered so that the hole patterns always align. Once fixed in place to adjacent panels and horizontals, the adjustable panel is hardly discernible from the surrounding panels.