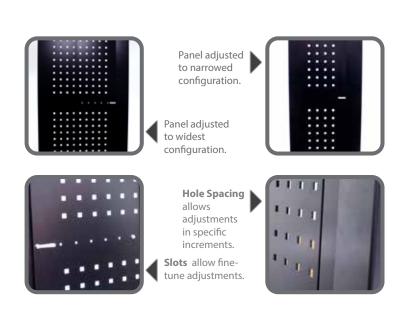

On our adjustable panels, the first panel is fixed, the second panel is adjusted to the approximate width required, and the third panel permits fine-tuning for a precise fit.

Our adjustable panels are engineered so that the hole patterns always align. Once fixed in place to adjacent panels and horizontals, the adjustable panel is hardly discernible from the surrounding panels.