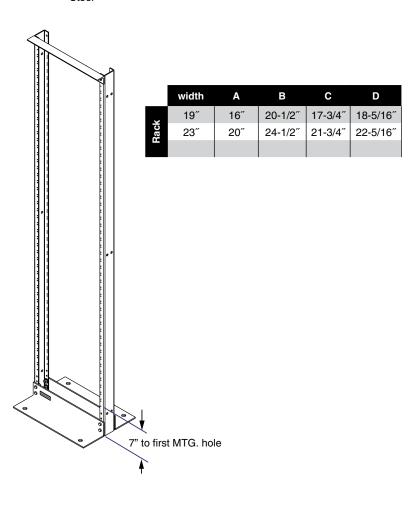

## Assembly instructions for Bolted NFR

- Attach top angle to uprights using 5/16 flat washer, 5/16 lock washer and 5/16 - 16 heavy hex nut.

  Attach the 2 floor angles using 3/8-16 x 1 hex head cap screw,
- 3/8 flat washer, 3/8 16 heavy hex nut.
- Steel