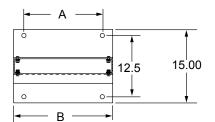

## Assembly instructions for Bolted NFR

- Attach top angle to uprights using 5/16 flat washer, 5/16 lock washer and 5/16 - 16 heavy hex nut.

  Attach the 2 floor angles using 3/8-16 x 1 hex head cap screw,
- 3/8 flat washer, 3/8 16 heavy hex nut.
- Steel