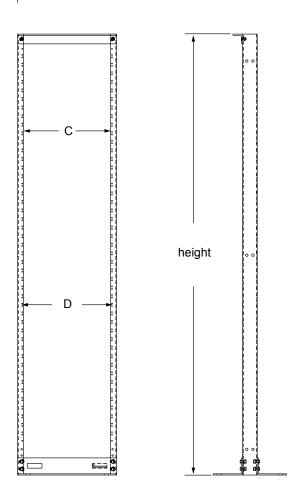

## Assembly instructions for Bolted NFR

- Attach top angle to uprights using 5/16 flat washer, 5/16 lock washer and 5/16 - 16 heavy hex nut.

  Attach the 2 floor angles using 3/8-16 x 1 hex head cap screw,
- 3/8 flat washer, 3/8 16 heavy hex nut.
- Steel