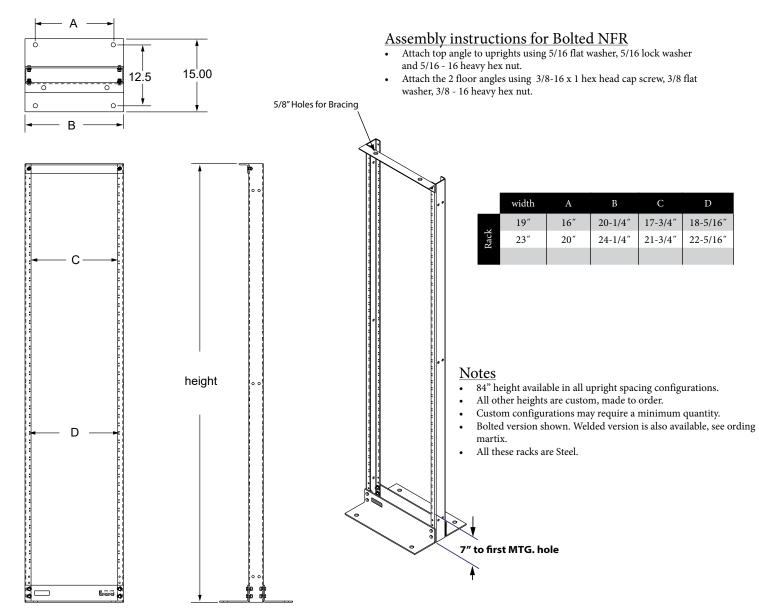

| NFR                                                                                                                                                                                                                                   | AAA | BB                                                                              | CC                                                                                                    | XX                                                                   |
|---------------------------------------------------------------------------------------------------------------------------------------------------------------------------------------------------------------------------------------|-----|------------------------------------------------------------