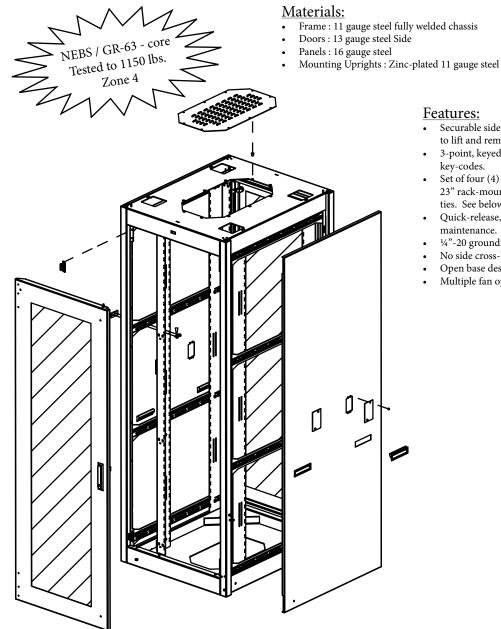

SEISMIC ENCLOSURE, 7' X 30" X 36"

Modified:09/15/2021

## Features:

- Securable side panels with removable cross-connect openings. Easy to lift and remove.
- 3-point, keyed locks on front and rear doors. Available in multiple key-codes.
- Set of four (4) mounting uprights interchangeable to either 19" or 23" rack-mount orientation with cable management slots for cable ties. See below for mounting pattern options.
- Quick-release, spring-hinged doors for easy access for setup and maintenance. See below for door options.
- 1/4"-20 grounding points located throughout enclosure.
- No side cross-bracing for quick and easy side access.
- Open base design for under-floor cable routing.
- Multiple fan options available.