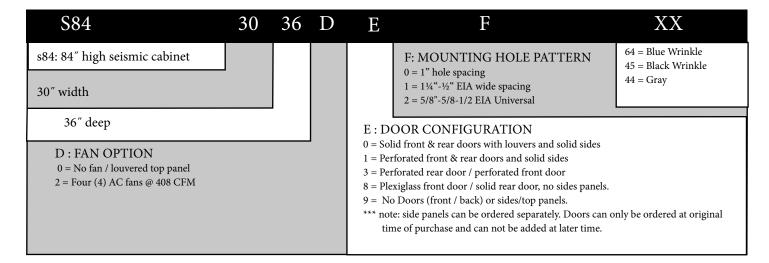

SEISMIC ENCLOSURE, 7' X 30" X 36"

Modified:09/15/2021



## Features:

- Securable side panels with removable cross-connect openings. Easy to lift and remove.
- 3-point, keyed locks on front and rear doors. Available in multiple key-codes.
- Set of four (4) mounting uprights interchangeable to either 19" or 23" rack-mount orientation with cable management slots for cable ties. See below for mounting pattern options.
- Quick-release, spring-hinged doors for easy access for setup and maintenance. See below for door options.
- 1/4"-20 grounding points located throughout enclosure.
- No side cross-bracing for quick and easy side access.
- Open base design for under-floor cable routing.
- Multiple fan options available.