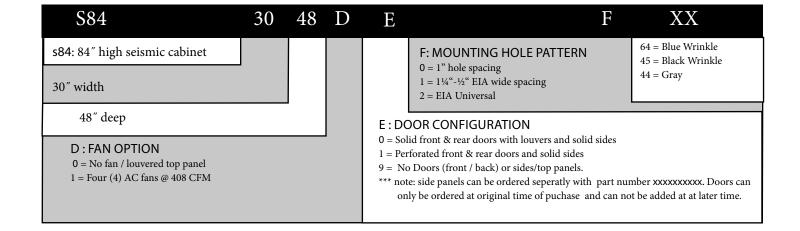

SEISMIC ENCLOSURE, 7' X 30" X 48"





## Features:

- Securable side panels (from inside). Easy to lift and remove.
- 3-point, keyed locks on front and rear doors. Available in multiple key-codes.
- Set of four (4) mounting uprights interchangeable to either 19" or 23" rack-mount orientation with cable management slots for cable ties.
- Quick-release, spring-hinged doors for easy access for setup and maintenance.
- ¼"-20 grounding points located throughout enclosure.
- No side cross-bracing for quick and easy side access.
  Open base design for under-floor cable routing.

## • Frame: 11 gauge steel fully welded chassis

Doors: 13 gauge steel SidePanels: 16 gauge steel

• Mounting Uprights : Zinc-plated 11 gauge steel