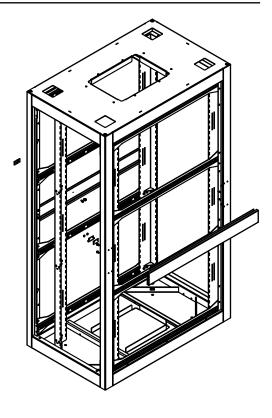

## Features:

- Securable side panels (from inside). Easy to lift and remove.
- 3-point, keyed locks on front and rear doors. Available in multiple key-codes.
- Set of four (4) mounting uprights interchangeable to either 19" or 23" rack-mount orientation with cable management slots for cable ties.
- Quick-release, spring-hinged doors for easy access for setup and maintenance.
- ¼"-20 grounding points located throughout enclosure.
- No side cross-bracing for quick and easy side access.
  Open base design for under-floor cable routing.

## • Frame: 11 gauge steel fully welded chassis

Doors: 13 gauge steel SidePanels: 16 gauge steel

• Mounting Uprights : Zinc-plated 11 gauge steel