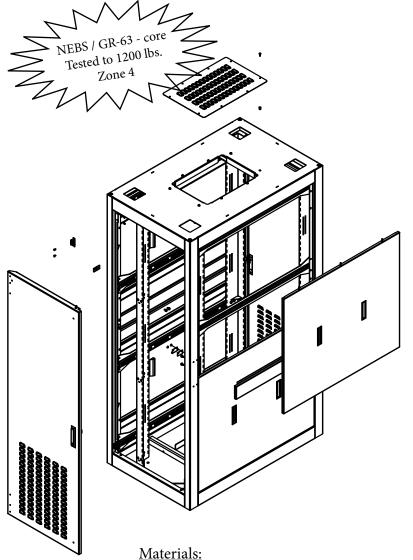

SEISMIC ENCLOSURE, 7' X 30" X 48"

## Features:

- Securable side panels (from inside). Easy to lift and remove.
- 3-point, keyed locks on front and rear doors. Available in multiple key-codes.
- Set of four (4) mounting uprights interchangeable to either 19" or 23" rack-mount orientation with cable management slots for cable ties.
- Quick-release, spring-hinged doors for easy access for setup and maintenance.
- ¼"-20 grounding points located throughout enclosure.
- No side cross-bracing for quick and easy side access.
  Open base design for under-floor cable routing.

## • Frame: 11 gauge steel fully welded chassis

Doors: 13 gauge steel SidePanels: 16 gauge steel

• Mounting Uprights : Zinc-plated 11 gauge steel